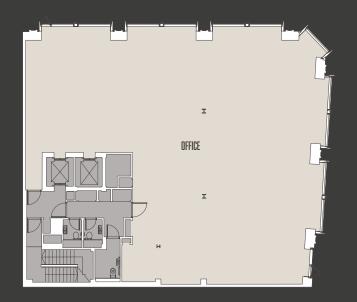

Lockers



PRIVATE TERRACE – 7th floor



EXPOSED VRF AIR CONDITIONING



FULL HEIGHT GLAZING



3 SHOWERS



CEILING HEIGHTS OF 2.9M ON TYPICAL FLOORS



3 MIN WALK TO FARRINGDON STATION



FULLY ACCESSIBLE RAISED FLOORS



2 X PASSENGER LIFTS



BREEAM – VERY GOOD









The building was lovingly refurbished in 2019 to provide high quality Grade A office accommodation.

A new 7th floor with large wrap around terrace and panoramic views of The City was added to the building.

Each floor benefits from direct lift access, full height glazing and a stunning corner aspect.

Independently accessed bike racks, lockers and shower facilities have been installed in the basement.



## SECOND FLOOR

## THIRD FLOOR

## SEVENTH FLOOR

OFFICE

3,202 SQ FT 298 SQ M

 **OFFICE**3,204 SQ FT
298 SQ M



 OFFICE
 TERRACE

 1,728 SQ FT
 680 SQ FT

 161 SQ M
 63 SQ M







# FARR.

Farringdon has become one of London's most sought after office submarkets. Positioned centrally between The City and West End, Farringdon has attracted major international brands due to its accessibility, unique character and abundance of amenities on offer.

75 Farringdon Road is located within a 3 minute walk of Farringdon Station and benefits from nearby well regarded eateries located on Leather Lane & Exmouth Market which also offer Pubs, Cafe's and Restaurants.



#### **BARS / RESTAURANTS**

- 01. BLEEDING HEART
- 02. IBERICA
- 03. BREWDOG
- 04. LUCA
- 05. ST JOHN RESTAURANT
- 06. COIN LAUNDRY BAR
- 07. LA PETITE FERME
- 08. GRANGER & CO
- 09. SESSIONS ARTS CLUB
- 10. CARAVAN

#### **RETAIL / LEISURE**

-