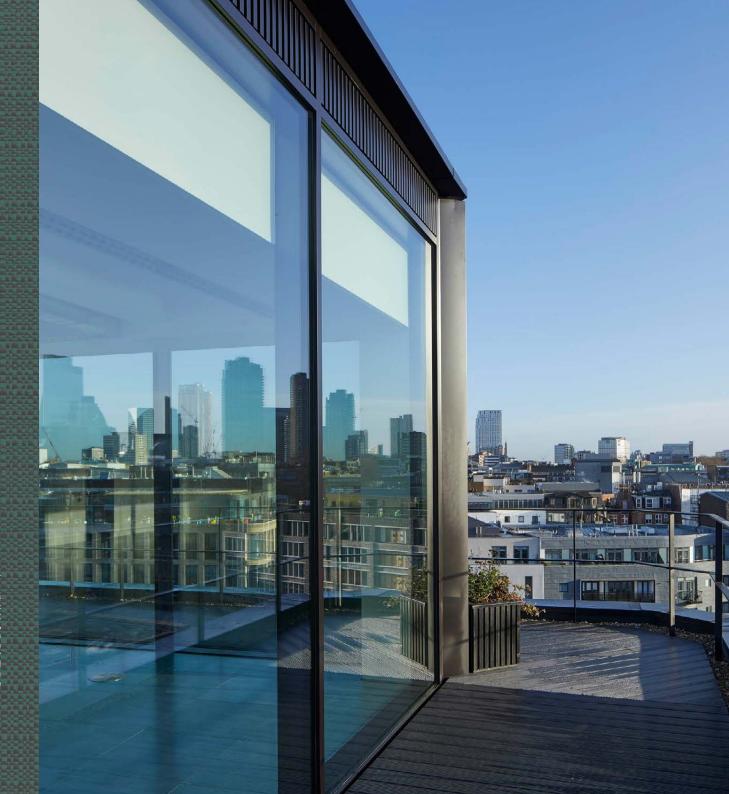

A new 7th floor with large wrap around terrace and panoramic views of The City was added to the building.

Each floor benefits from direct lift access, full height glazing and a stunning corner aspect.

Independently accessed bike racks, lockers and shower facilities have been installed in the basement.