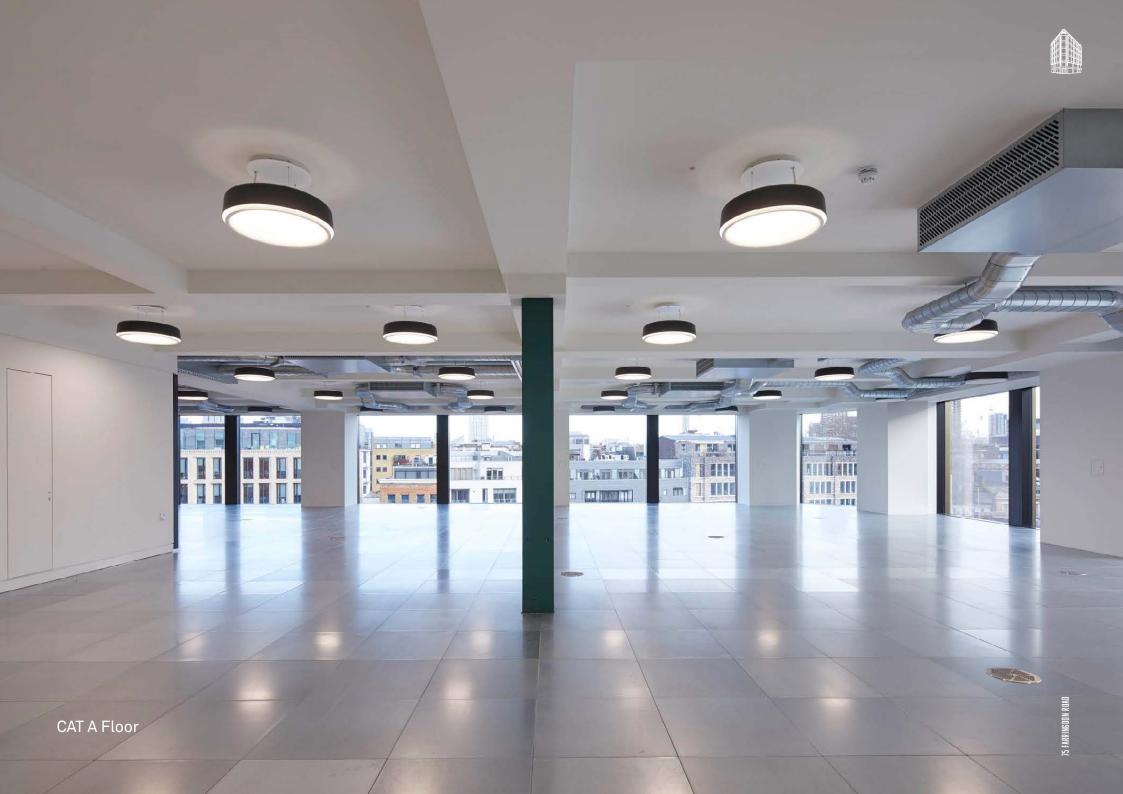

## 75 FARRINGDON ROAD

LONDON | EC1

75 Farringdon Road is an exceptional corner building, providing 24,632 sq ft of best-in-class workspace.

Each floor is flooded with natural light and boasts carefully considered design creating a highly-desirable working environment.

## SPECIFICATION

FLEXIBLE FLOORPLATES
FLOODED WITH NATURAL LIGHT

PLASTER CEILING WITH PENDANT LED LIGHTING

40 BIKE RACKS And Lockers

PRIVATE TERRACE – 7th floor

EXPOSED VRF AIR CONDITIONING

FULL HEIGHT GLAZING

3 SHOWERS

CEILING HEIGHTS OF 2.9M ON TYPICAL FLOORS

3 MIN WALK TO FARRINGDON STATION

FULLY ACCESSIBLE RAISED FLOORS

2 X PASSENGER LIFTS

BREEAM – VERY GOOD

The building was lovingly refurbished in 2019 to provide high quality Grade A office accommodation.

A new 7th floor with large wrap around terrace and panoramic views of The City was added to the building.

Each floor benefits from direct lift access, full height glazing and a stunning corner aspect.

Independently accessed bike racks, lockers and shower facilities have been installed in the basement.