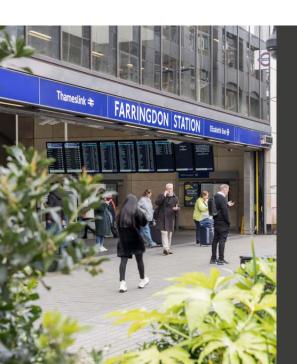

75 Farringdon Road is located within a 3 minute walk of Farringdon Station and benefits from nearby well regarded eateries located on Leather Lane & Exmouth Market which also offer Pubs, Cafe's and Restaurants.

With the latest introduction of the Elizabeth line, adding to the already impressive connections served by the Circle, Hammersmith & City Lines as well as Thameslink, Farringdon now enables connectivity to The City and West End within 3 minutes.