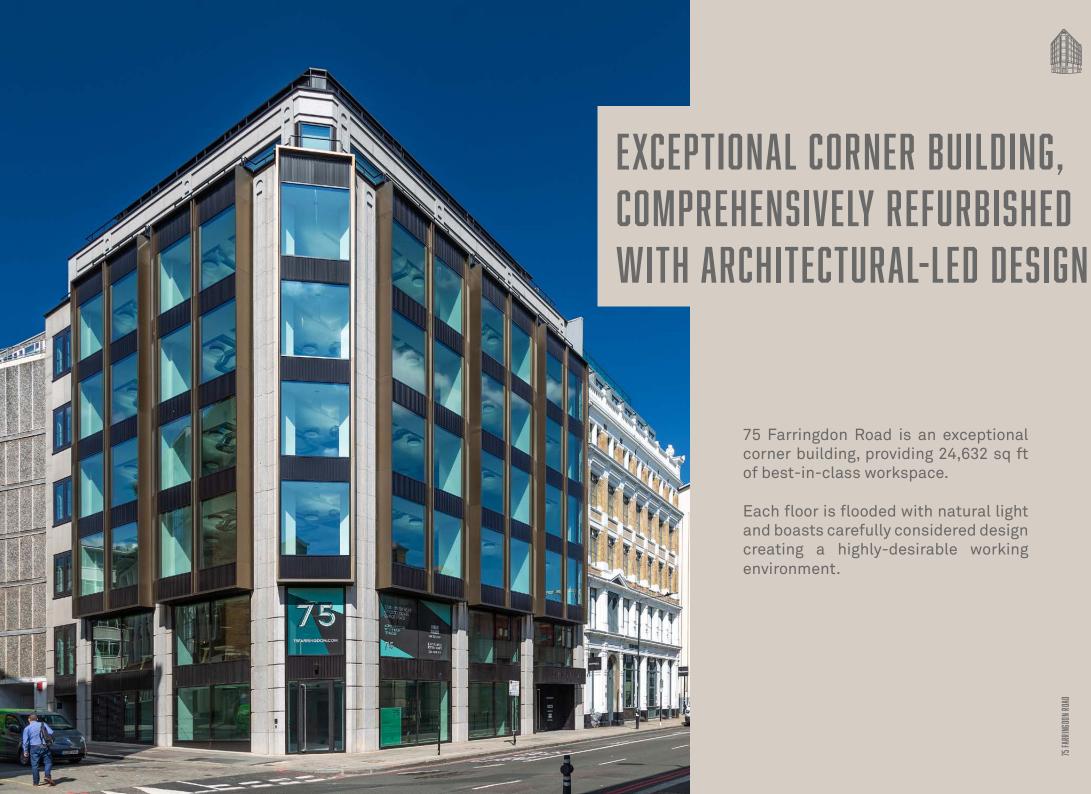

## 75 FARRINGDON ROAD

LONDON | EC1

75 Farringdon Road is an exceptional corner building, providing 24,632 sq ft of best-in-class workspace.

Each floor is flooded with natural light and boasts carefully considered design creating a highly-desirable working environment.