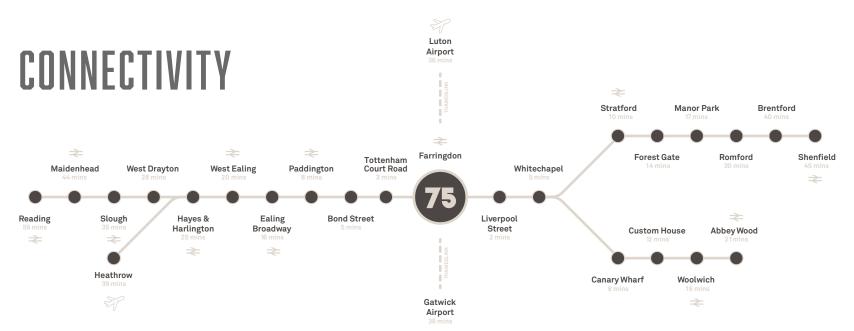

#### OCCUPIERS

- 01. ADIDAS
- 02. LINKEDIN
- 03. UNILEVER
- 04. KARMARAMA
- 05. KURT GEIGER
- 06. ALEXANDER MCQUEEN
- 07. AKQA
- 08. PENTLAND BRANDS
- 09. SAINSBURYS
- 10. TIKTOK

FARRINGDON IS
REGARDED AS ONE
OF LONDON'S MAJOR
TRANSPORT HUBS
PROVIDING EASY
CONNECTIVITY TO ALL
CORNERS OF LONDON
AND ITS 5 AIRPORTS.

With the latest introduction of the Elizabeth line, adding to the already impressive connections served by the Circle, Hammersmith & City Lines as well as Thameslink, Farringdon now enables connectivity to The City and West End within 3 minutes.