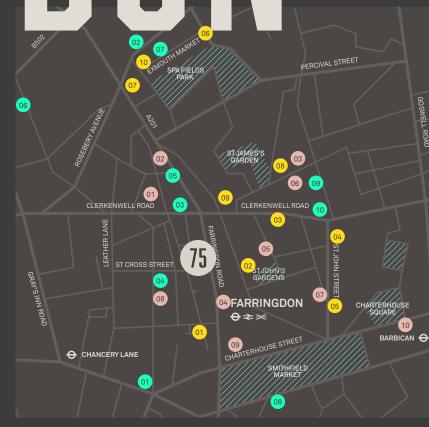

# FARR.

Farringdon has become one of London's most sought after office submarkets. Positioned centrally between The City and West End, Farringdon has attracted major international brands due to its accessibility, unique character and abundance of amenities on offer.

75 Farringdon Road is located within a 3 minute walk of Farringdon Station and benefits from nearby well regarded eateries located on Leather Lane & Exmouth Market which also offer Pubs, Cafe's and Restaurants.

#### **BARS / RESTAURANTS**

- 01. BLEEDING HEART
- 02. IBERICA
- 03. BREWDOG
- 04. LUCA
- 05. ST JOHN RESTAURANT
- 06. COIN LAUNDRY BAR
- 07. LA PETITE FERME
- 08. GRANGER & CO
- 09. SESSIONS ARTS CLUB
- 10. CARAVAN

#### **RETAIL / LEISURE**

- 01. BOUNCE
- 02. BARBER STREISAND
- 03. PUREGYM
- 04. TEN HEALTH & FITNESS
- 05. PIANOWORKS
- 06. THE POSTAL MUSEUM
- 07. EXMOUTH MARKET
- 08. URBAN GOLF
- 09. THE ZETTER
- 10. MARRABLE'S

#### OCCUPIERS

- 01. ADIDAS
- 02. LINKEDIN
- 03. UNILEVER
- 04. KARMARAMA
- 05. KURT GEIGER
- 06. ALEXANDER MCQUEEN
- 07. AKQA
- 08. PENTLAND BRANDS
- 09. SAINSBURYS
- 10. TIKTOK

FARRINGDON IS
REGARDED AS ONE
OF LONDON'S MAJOR
TRANSPORT HUBS
PROVIDING EASY
CONNECTIVITY TO ALL
CORNERS OF LONDON
AND ITS 5 AIRPORTS.