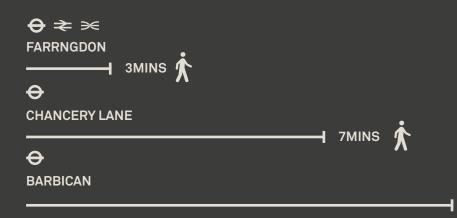

75 Farringdon Road is located within a 3 minute walk of Farringdon Station and benefits from nearby well regarded eateries located on Leather Lane & Exmouth Market which also offer Pubs, Cafe's and Restaurants.

With the latest introduction of the Elizabeth line, adding to the already impressive connections served by the Circle, Hammersmith & City Lines as well as Thameslink, Farringdon now enables connectivity to The City and West End within 3 minutes.