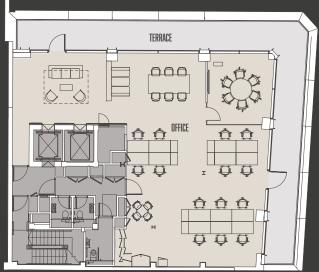

## SEVENTH FLOOR

OFFICE

3,202 SQ FT 298 SQ M

 **OFFICE**3,204 SQ FT
298 SQ M

 OFFICE
 TERRACE

 1,728 SQ FT
 680 SQ FT

 161 SQ M
 63 SQ M