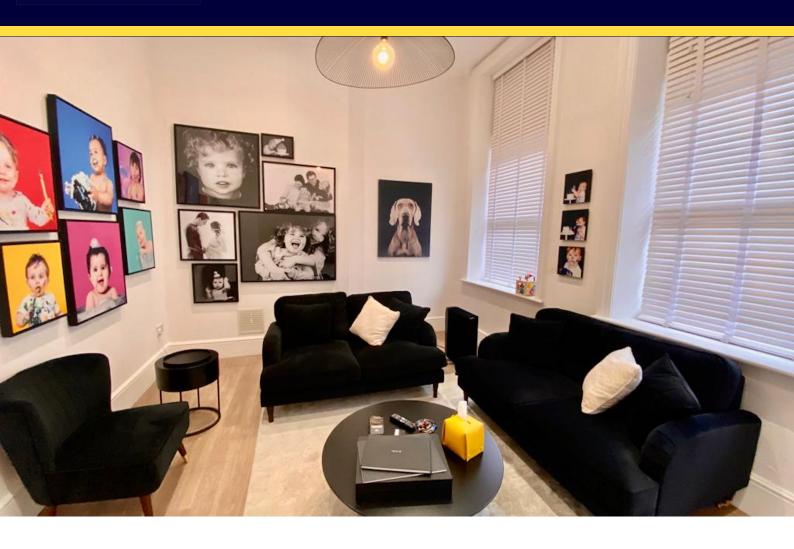

### Description

The office measures 641 sq ft and benefits from AC & LED lights. There are generous floor to ceiling heights and large windows.

#### **Specification**

Stunning high ceilings with large windows front and rear Comfort cooling LED lighting

**Phil Frenay** 02073992742 | 07818566174 phil@coh.eu

**Charlotte Steele** 020 7408 1114 | 07503625481 charlotte@coh.eu