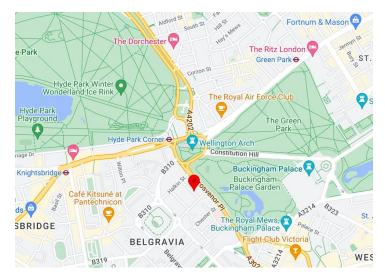

### 40-46 Headfort Place, London, SW1X 7DH

Self Contained Belgravia mews building with 3,432 sq ft of offices with 868 sq ft of ancillary space.

- Self Contained Mews Building
- Full Access Raised Floors
- Showers

#### Location

The property is located on the east side of Headfort Place. Headfort Place is a quiet and secluded mews, linking Halkin Street and Chapel Street.

The newly opened Peninsula Hotel is within a one minute walk of the subject property.