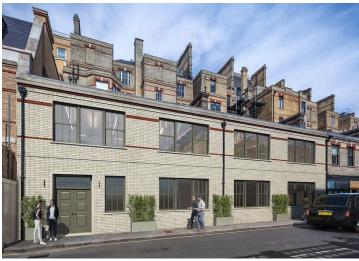

### 40-46 Headfort Place, London, SW1X 7DH

Self Contained Belgravia mews building with 3,432 sq ft of offices with 868 sq ft of ancillary space.

- Self Contained Mews Building
- Full Access Raised Floors
- Showers

#### Description

This Mews building is projected to PC in Q4 2023 offers a self contained, light and airy office.