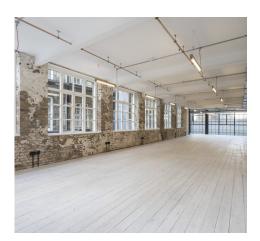

#### Description

The former Uniform Works has been architecturally restored to provide 7,765 sq ft of unique loft-style office space across four floors. The building has been sympathetically refurbished to provide contemporary office accommodation whilst still preserving the building's unique heritage.

#### Accommodation

The accommodation comprises the following areas:

| Name                                  | sq ft | sq m   | Rent<br>(sq ft) | Rates<br>Payable<br>(sq ft) | Total<br>month | Availability   |
|---------------------------------------|-------|--------|-----------------|-----------------------------|----------------|----------------|
| 5th - +<br>private<br>roof<br>terrace | 665   | 61.78  | £85             | £18.40                      | £6,284.25      | Available      |
| 4th                                   | 2,334 | 216.84 | £85             | £18.77                      | £22,128.27     | Available      |
| 3rd                                   | 2,404 | 223.34 | £75             | £18.81                      | £20,796.60     | Available      |
| 2nd -<br>fitted +<br>furnished        | 2,362 | 219.44 | £85             | £18.69                      | £22,377.98     | Under<br>Offer |
| Total                                 | 7,765 | 721.40 | £82.50          | £18.67                      | £71,587.10     |                |