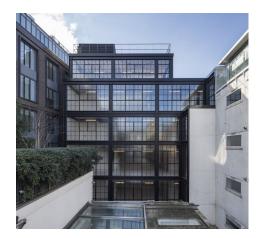

#### Description

The former Uniform Works has been architecturally restored to provide 7,765 sq ft of unique loft-style office space across four floors. The building has been sympathetically refurbished to provide contemporary office accommodation whilst still preserving the building's unique heritage.

#### Location

The property is located in the heart of Clerkenwell on Clerkenwell Green. Clerkenwell is London's hub for the creative sectors, which has recently extended to the TMT sector. The property is just a short walk away from Farringdon station (Elizabeth, Hammersmith & City, Metropolitan, Circle lines).