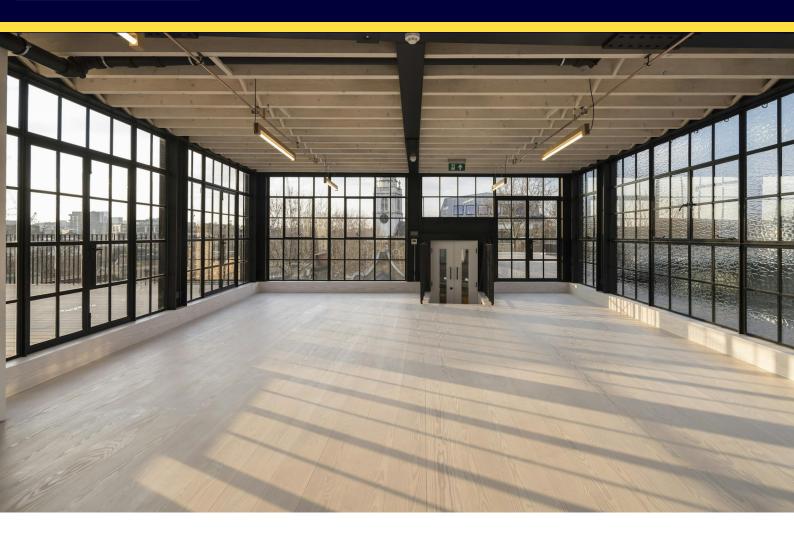

## 10-11 Clerkenwell Green, London, EC1R ODP

Architecturally Designed Warehouse Space in the Heart of Clerkenwell Green

- Private terrace on level 5
- Exposed ceiling trusses
- Passenger lift

- Fully fitted 2nd floor
- Excellent natural light
- Bike storage

#### Description

The former Uniform Works has been architecturally restored to provide 7,765 sq ft of unique loft-style office space across four floors. The building has been sympathetically refurbished to provide contemporary office accommodation whilst still preserving the building's unique heritage.

#### Accommodation

The accommodation comprises the following areas:

| Name                                  | sq ft | sq m   | Rent<br>(sq ft) | Rates<br>Payable<br>(sq ft) | Total<br>month | Availability   |
|---------------------------------------|-------|--------|-----------------|-----------------------------|----------------|----------------|
| 5th - +<br>private<br>roof<br>terrace | 665   | 61.78  | £85             | £18.40                      | £6,284.25      | Available      |
| 4th                                   | 2,334 | 216.84 | £85             | £18.77                      | £22,128.27     | Available      |
| 3rd                                   | 2,404 | 223.34 | £75             | £18.81                      | £20,796.60     | Available      |
| 2nd -<br>fitted +<br>furnished        | 2,362 | 219.44 | £85             | £18.69                      | £22,377.98     | Under<br>Offer |
| Total                                 | 7,765 | 721.40 | £82.50          | £18.67                      | £71,587.10     |                |