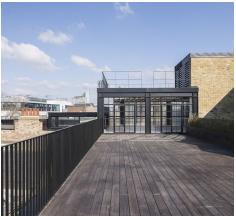

## 10-11 Clerkenwell Green, London, EC1R ODP

Architecturally Designed Warehouse Space in the Heart of Clerkenwell Green

- Private terrace on level 5
- Exposed ceiling trusses
- Passenger lift

- Fully fitted 2nd floor
- Excellent natural light
- Bike storage

#### Accommodation

The accommodation comprises the following areas:

| Name                                  | sq ft | sq m   | Rent<br>(sq ft) | Rates<br>Payable<br>(sq ft) | Total<br>month | Availability   |
|---------------------------------------|-------|--------|-----------------|-----------------------------|----------------|----------------|
| 5th - +<br>private<br>roof<br>terrace | 665   | 61.78  | £85             | £18.40                      | £6,284.25      | Available      |
| 4th                                   | 2,334 | 216.84 | £85             | £18.77                      | £22,128.27     | Available      |
| 3rd                                   | 2,404 | 223.34 | £75             | £18.81                      | £20,796.60     | Available      |
| 2nd -<br>fitted +<br>furnished        | 2,362 | 219.44 | £85             | £18.69                      | £22,377.98     | Under<br>Offer |
| Total                                 | 7,765 | 721.40 | £82.50          | £18.67                      | £71,587.10     |                |