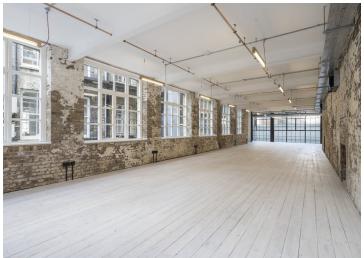

# 10-11 Clerkenwell Green, London, EC1R ODP

Architecturally Designed Warehouse Space In The Heart of Clerkenwell Green

- Private terrace on level 5
- Excellent natural light
- Passenger lift
- Beautifully restored

### Description

The former Uniform Works space has been architecturally restored to provide unique loft-style office space. The building consists of 7,765 sq ft of space across four floors. Uniform Works has been carefully restored to provide office space that integrates the heritage of the building into functioning office space.