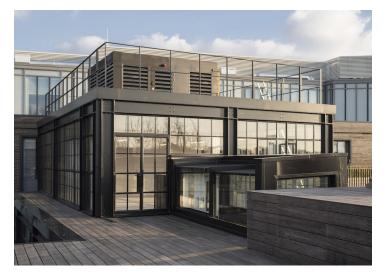

# 10-11 Clerkenwell Green, London, EC1R ODP

Architecturally Designed Warehouse Space In The Heart of Clerkenwell Green

- Private terrace on level 5
- Excellent natural light
- Passenger lift
- Beautifully restored

### Description

The former Uniform Works space has been architecturally restored to provide unique loft-style office space. The building consists of 7,765 sq ft of space across four floors. Uniform Works has been carefully restored to provide office space that integrates the heritage of the building into functioning office space.