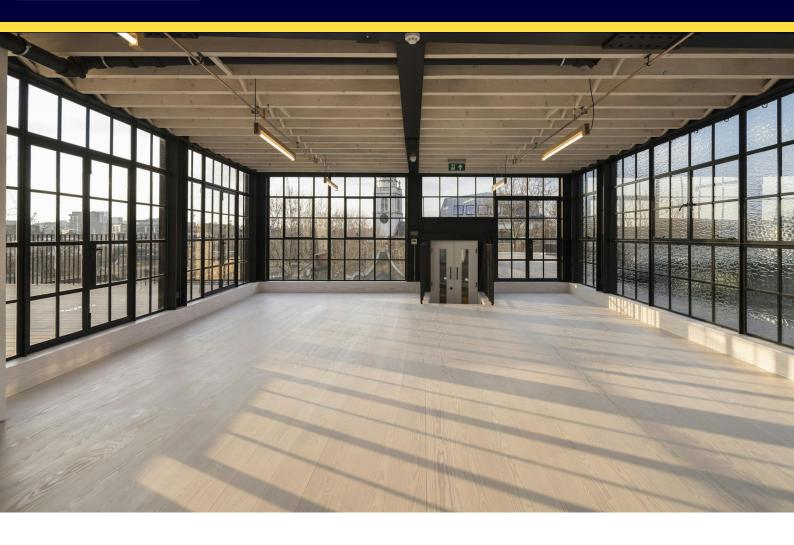

# 10-11 Clerkenwell Green, London, EC1R ODP

Architecturally Designed Warehouse Space In The Heart of Clerkenwell Green

- Private terrace on level 5
- Excellent natural light
- Passenger lift
- Beautifully restored

### Description

The former Uniform Works space has been architecturally restored to provide unique loft-style office space. The building consists of 7,765 sq ft of space across four floors. Uniform Works has been carefully restored to provide office space that integrates the heritage of the building into functioning office space.