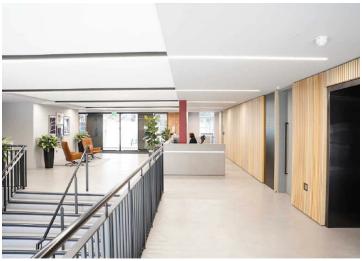

# Chapter House, 16 Brunswick Place, London, N1 6DZ

Stunning, glass box, 4,850 sq ft penthouse office To Let with panoramic views over The City

- Currently fitted out
- Panoramic views of the City
- Former Victorian school
- Contemporary dual access manned reception

## Description

"Glass box" penthouse, Grade A office accommodation with panoramic views of the City, in a comprehensively refurbished former Victorian school building.

The accommodation is currently fitted out as 60x open plan desks, 12x hot desks, 3x zoom rooms, 2x meeting rooms and a bar/kitchen/breakout area.