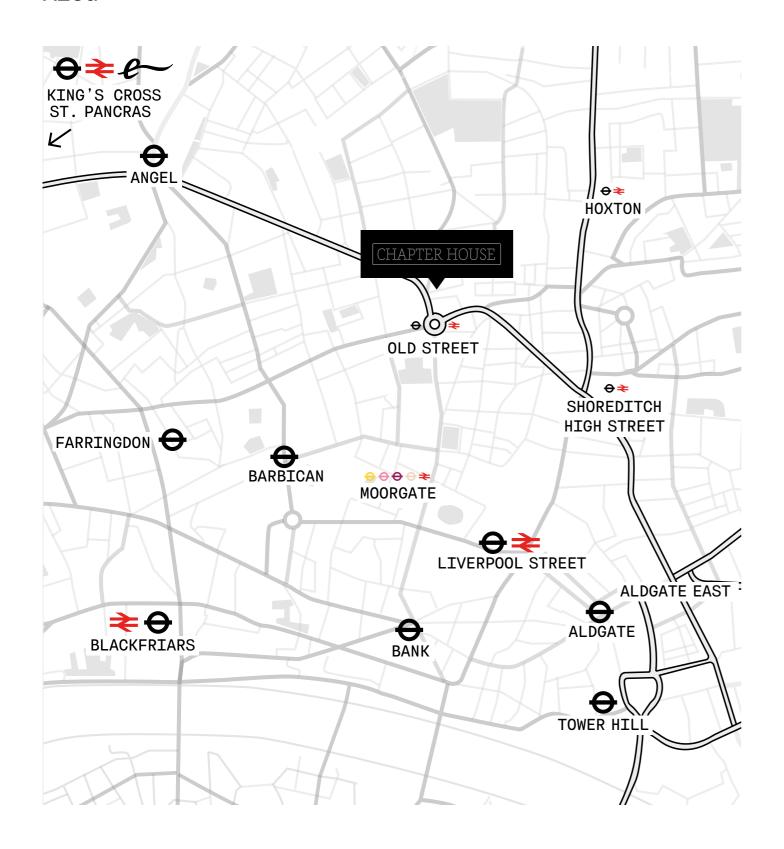

Area: Shoreditch

Connections

A thriving, well-connected East London hub.

Area: Old Street and Shoreditch

#### Tube from Old Street Taxi Bank 2 stops - 4 mins London Bridge 3 stops - 6 mins Euston 3 stops - 6 mins Walking from

Shoreditch High Street 5 mins

Hoxton Station 5 mins

Moorgate 10 mins

**7** minutes **Blackfriars** 

minutes **Spitalfields** 

minutes St Pauls

An eclectic mix of thriving coffee shops and roasteries. Immerse yourself in emerging trends and speciality coffee tasting. Former Victorian school near many Michelinstarred restaurants.