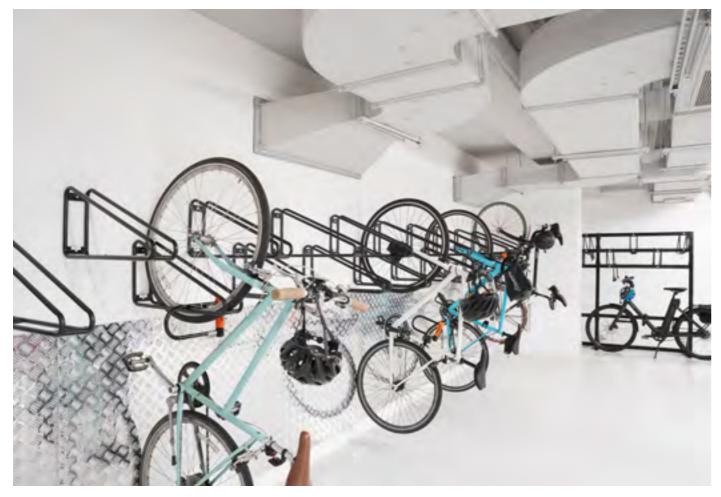

Commissionaire. 86 cycle spaces.

86 lockers. 9 showers. Towel service

and changing rooms. Air conditioning.

Floor to ceiling windows.

Exposed services with suspended

LED lighting. Full access raised

floor. 2 x Passenger lifts. EPC B.

BREEAM "very good".

Secure cycle storage

Cranwood Street entrance

Electric power showers

Towel service & changing rooms