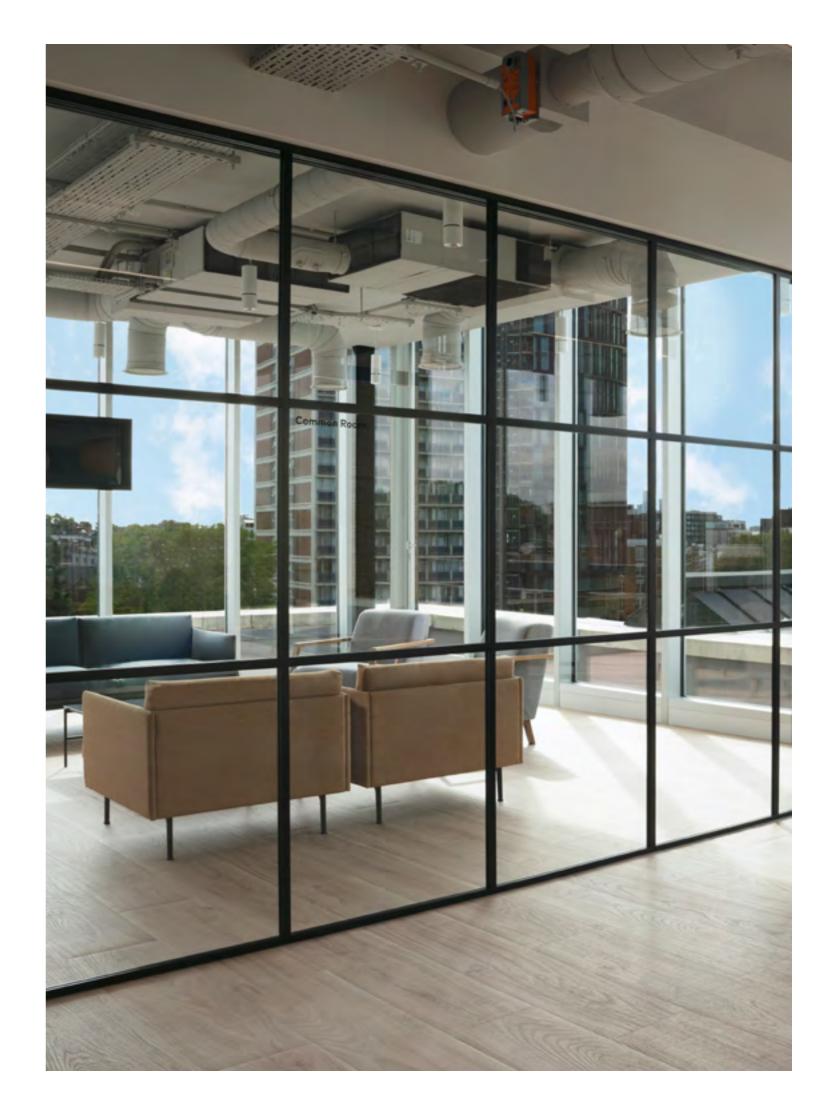

The external façade of the former Victorian school house has been retained, and provides a stylish profile, whilst the large windows allow excellent natural light on all levels. The contemporary top floor extension features a light-flooded workspace with panoramic views across the City.

Exposed services,

spacious open plan views and an
abundance of natural light

streams through 4th floor.

### Openly designed, made to flex.

The fourth floor is fitted out to provide meeting rooms, kitchen/bar area and plenty of open plan desk space, ready for you to set up to your business's needs.

Dual entrance lobby.