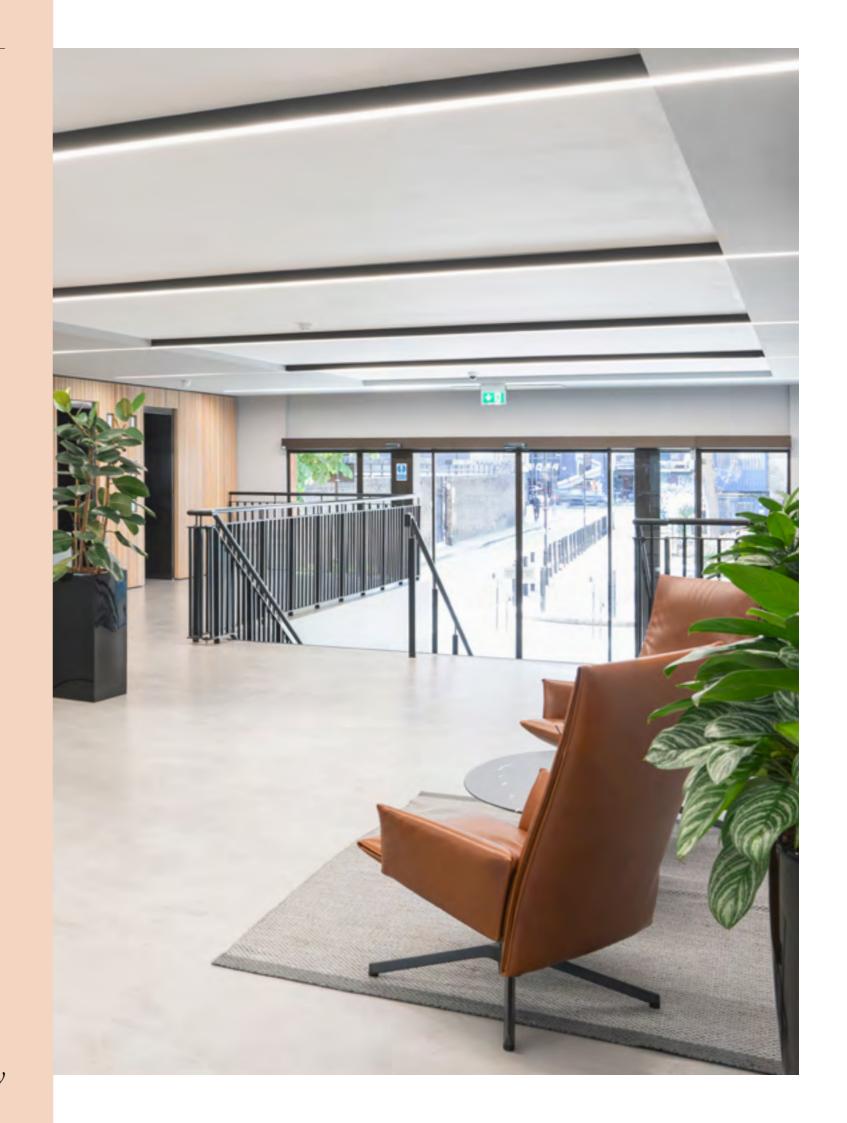

Exposed services,

spacious open plan views and an
abundance of natural light

streams through 4th floor.

### Openly designed, made to flex.

The fourth floor is fitted out to provide meeting rooms, kitchen/bar area and plenty of open plan desk space, ready for you to set up to your business's needs.

Dual entrance lobby.