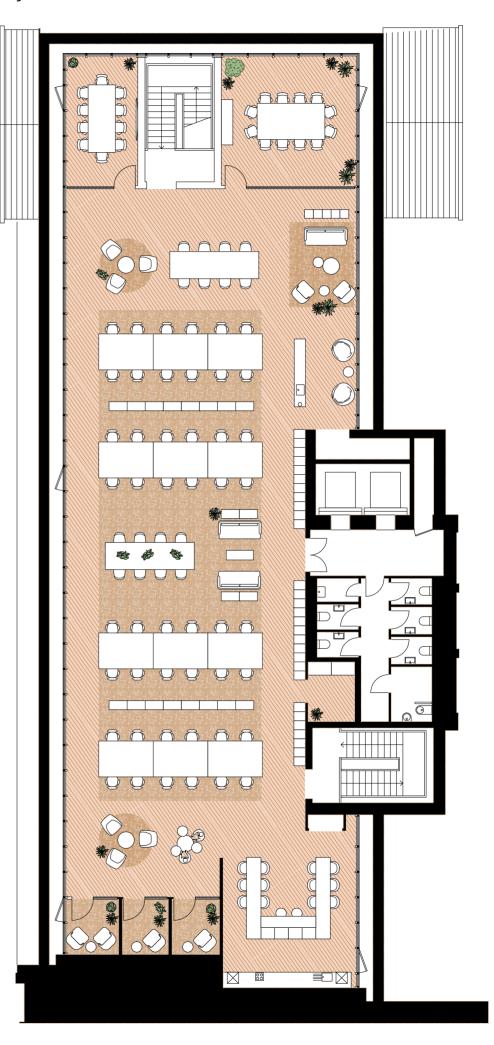

### Openly designed, made to flex.

The fourth floor is fitted out to provide meeting rooms, kitchen/bar area and plenty of open plan desk space, ready for you to set up to your business's needs.

Dual entrance lobby.

## The smart fit for business.

A welcoming and open dual lobby entrance - Brunswick Place + Cranwood Street

Contemporary
refurbishment and
extension of a former
Victorian school house
providing approximately
34,000 sq ft of
office accommodation.