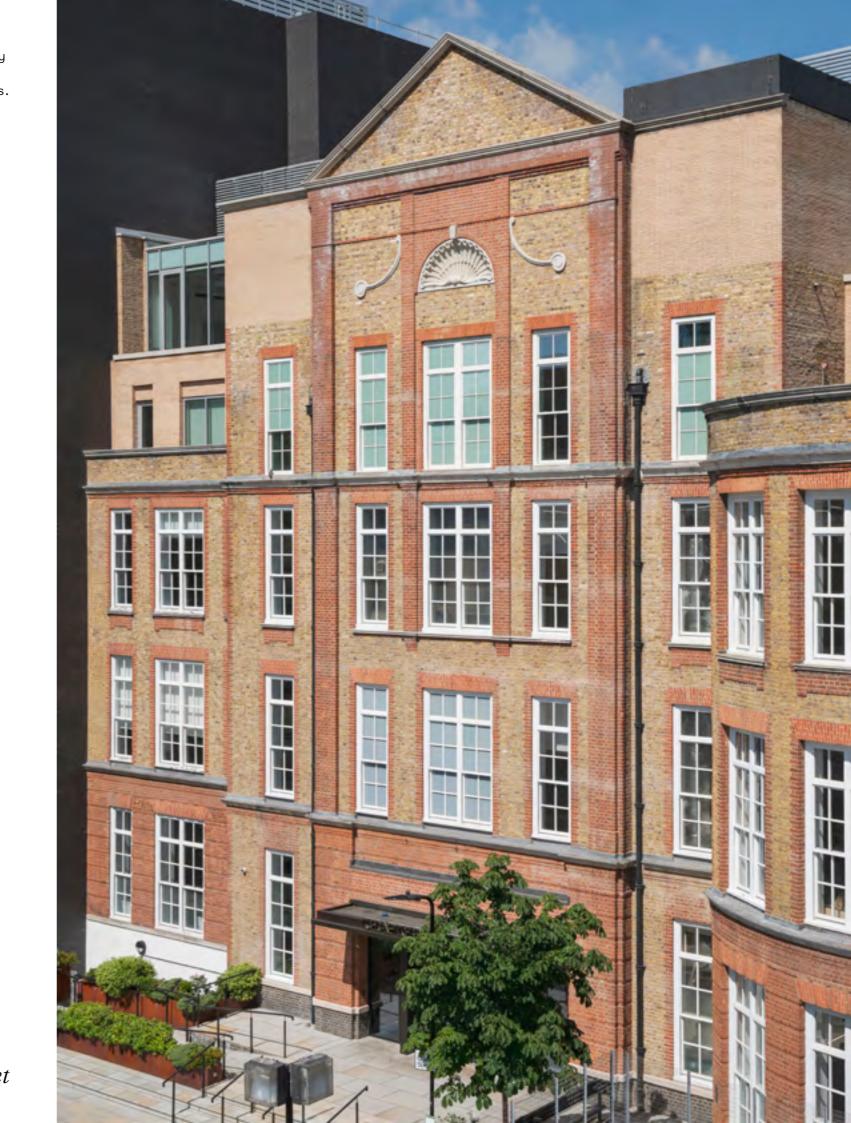

Chapter House, formerly a Victorian school house, was built in 1886. The building was recently comprehensively refurbished, retaining a wealth of character and providing 34,000 sq ft of high quality Grade A office accommodation over the lower ground, ground and four upper floors. An ideal home for creative and tech businesses.

The external façade of the former Victorian school house has been retained, and provides a stylish profile, whilst the large windows allow excellent natural light on all levels. The contemporary top floor extension features a light-flooded workspace with panoramic views across the City.