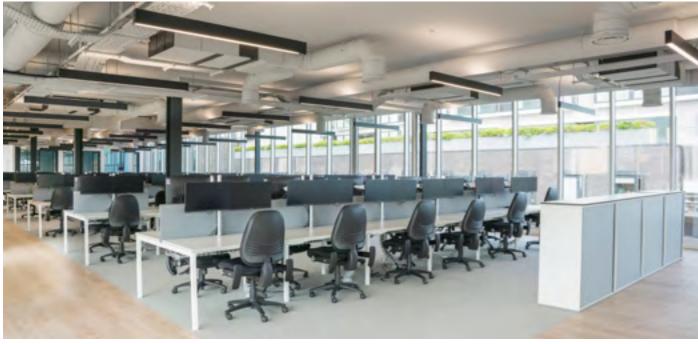

### Openly designed, made to flex.

The fourth floor is fitted out to provide meeting rooms, kitchen/bar area and plenty of open plan desk space, ready for you to set up to your business's needs.

Dual entrance lobby.

Commissionaire. 86 cycle spaces.

86 lockers. 9 showers. Towel service

and changing rooms. Air conditioning.

Floor to ceiling windows.

Exposed services with suspended

LED lighting. Full access raised

floor. 2 x Passenger lifts. EPC B.