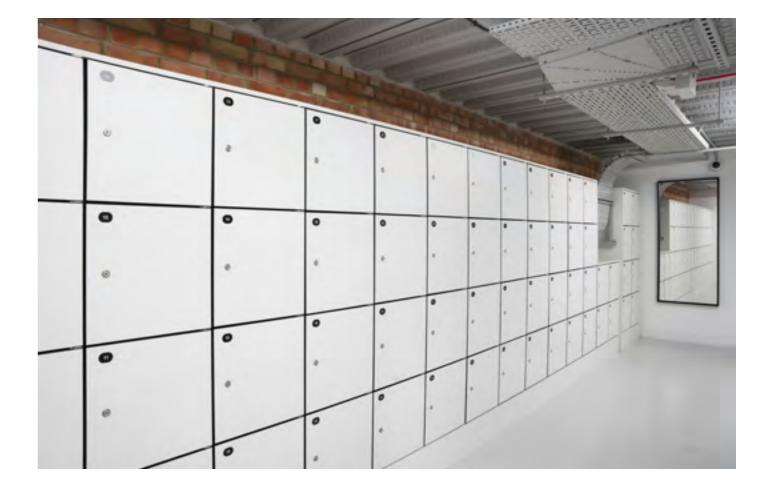

Commissionaire. 86 cycle spaces.

86 lockers. 9 showers. Towel service

and changing rooms. Air conditioning.

Floor to ceiling windows.

Exposed services with suspended

LED lighting. Full access raised

floor. 2 x Passenger lifts. EPC B.

BREEAM "very good".

Secure cycle storage

Cranwood Street entrance

Electric power showers

Towel service & changing rooms