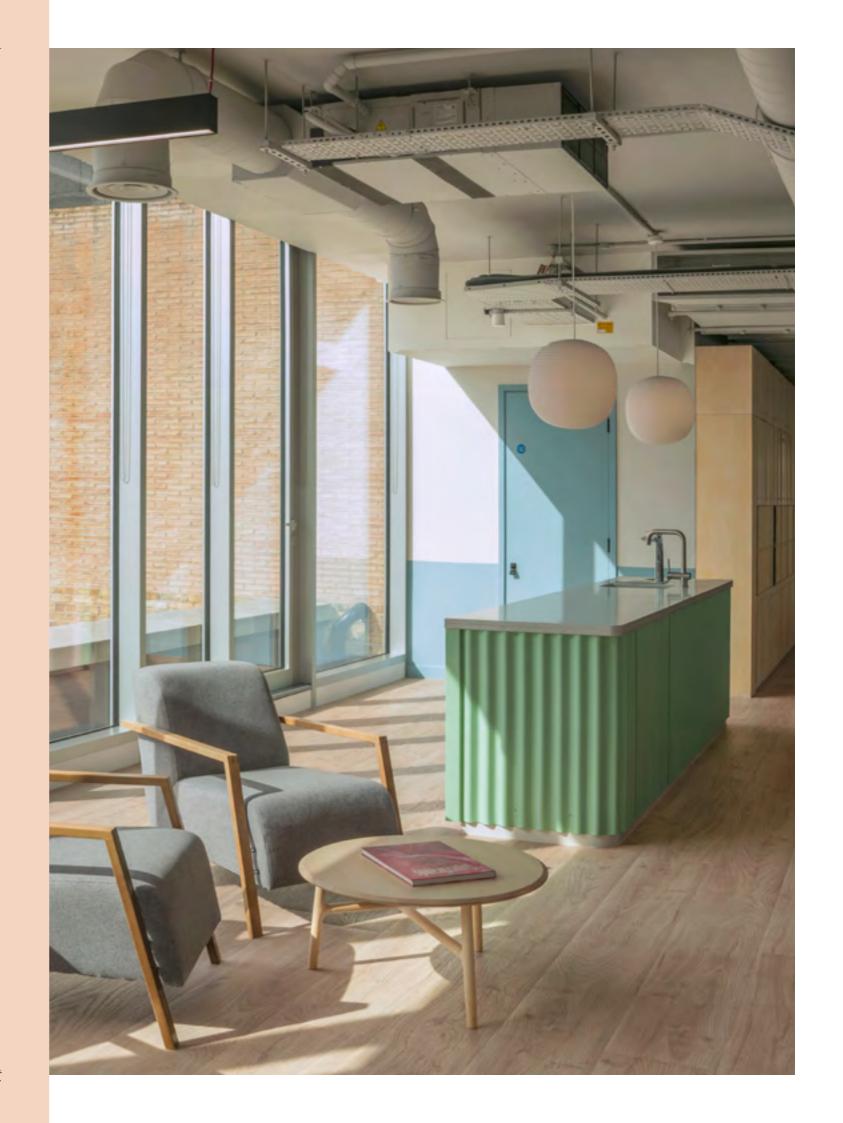

### Openly designed, made to flex.

The fourth floor is fitted out to provide meeting rooms, kitchen/bar area and plenty of open plan desk space, ready for you to set up to your business's needs.

Dual entrance lobby.