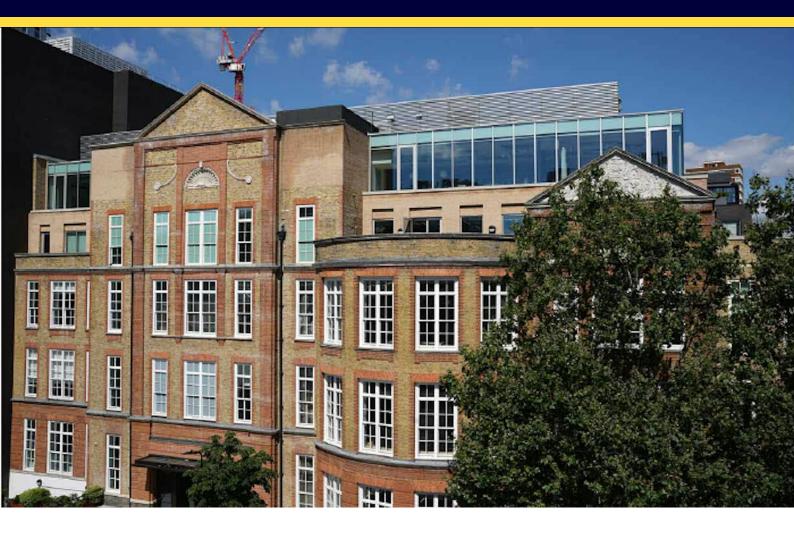

## **Office To Let**

Chapter House, 16 Brunswick Place, London, N1 6DZ

Stunning, glass box, 4,850 sq ft penthouse office To Let with panoramic views over The City

- Currently fitted out
- Panoramic views of the City
- Former Victorian school
- Contemporary dual access manned reception

#### Description

"Glass box" penthouse, Grade A office accommodation with panoramic views of the City, in a comprehensively refurbished former Victorian school building.

The accommodation is currently fitted out as 60x open plan desks, 12x hot desks, 3x zoom rooms, 2x meeting rooms and a bar/kitchen/breakout area.