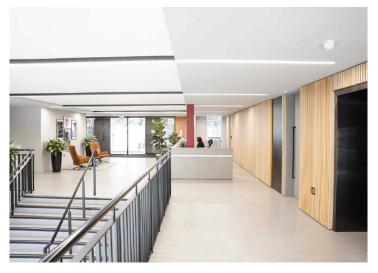

## **Office To Let**

Chapter House, 16 Brunswick Place, London, N1 6DZ

Stunning, glass box, 4,850 sq ft penthouse office To Let with panoramic views over The City

- Currently fitted out
- Panoramic views of the City
- Former Victorian school
- Contemporary dual access manned reception

#### Description

"Glass box" penthouse, Grade A office accommodation with panoramic views of the City, in a comprehensively refurbished former Victorian school building.

The accommodation is currently fitted out as 60x open plan desks, 12x hot desks, 3x zoom rooms, 2x meeting rooms and a bar/kitchen/breakout area.