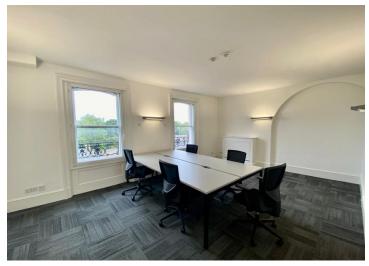

#### Description

The manned reception & common areas are undergoing a comprehensive refurbishment.

The 4th floor is accessed by way of a passenger lift. It benefits from good natural light, from both the front and rear. The suite is furnished and benefits from a kitchen.