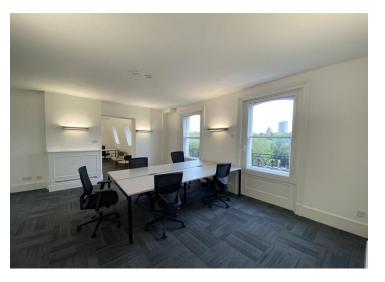

#### Description

The manned reception & common areas are undergoing a comprehensive refurbishment.

The 4th floor is accessed by way of a passenger lift. It benefits from good natural light, from both the front and rear. The suite is furnished and benefits from a kitchen.