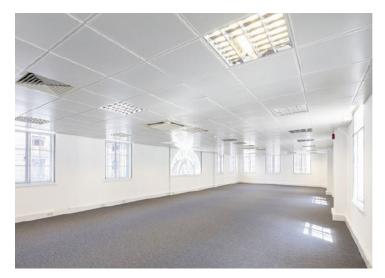

### Description

The office accommodation is accessed by way of a smart reception, with a passenger lift and staircase to the upper floors. The 2nd floor (3,200 sq ft) and 3rd floor (2,700 sq ft) have a similar, regular configuration with an abundance of windows. The accommodation benefits from 4 pipe fan coil air conditioning, LED lighting and on floor male and female WC's.