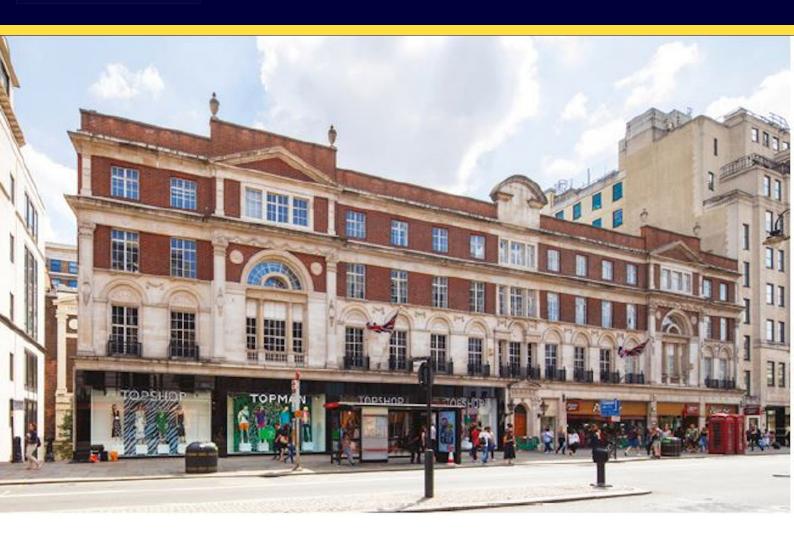

## 60-64 Strand, London, WC2N 5LR

Refurbished office space available a short walk from Covent Garden.

2,710 - 5,910 sq ft

- Refurbished
- 4 pipe fan coil AC
- Passenger lift

- Potential for a self contained office building
- Smart reception

#### Location

Prominently located on the South side of Strand, close to Covent Garden Piazza. Charing Cross (3 min walk), Embankment (6 min walk) & Waterloo (16 min walk) stations are close by.