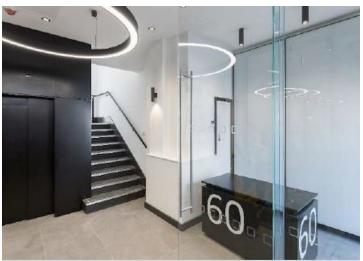

### Description

The office accommodation is accessed by way of a smart reception, with a passenger lift and staircase to the upper floors. The 2nd floor (3,200 sq ft) and 3rd floor (2,700 sq ft) have a similar, regular configuration with an abundance of windows. The accommodation benefits from 4 pipe fan coil air conditioning, LED lighting and on floor male and female WC's.