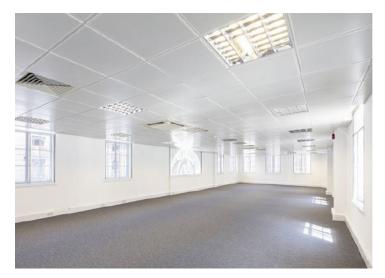

#### Description

The office accommodation is accessed by way of a smart reception, with a passenger lift and staircase to the upper floors. The 2nd floor (3,200 sq ft) and 3rd floor (2,700 sq ft) have a similar, regular configuration with an abundance of windows. The accommodation benefits from 4 pipe fan coil air conditioning, LED lighting and on floor male and female WC's.