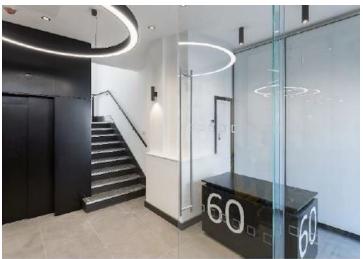

#### Description

The office accommodation is accessed by way of a smart reception, with a passenger lift and staircase to the upper floors. The 2nd floor (3,200 sq ft) and 3rd floor (2,700 sq ft) have a similar, regular configuration with an abundance of windows. The accommodation benefits from 4 pipe fan coil air conditioning, LED lighting and on floor male and female WC's.