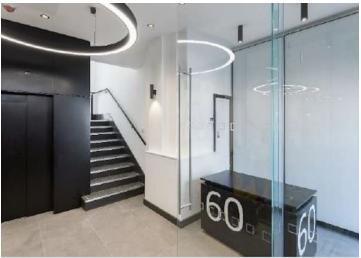

#### Description

The office accommodation is accessed by way of a smart reception, with a passenger lift and staircase to the upper floors. The 2nd floor (3,200 sq ft) and 3rd floor (2,700 sq ft) have a similar, regular configuration with an abundance of windows. The accommodation benefits from 4 pipe fan coil air conditioning, LED lighting and on floor male and female WC's.