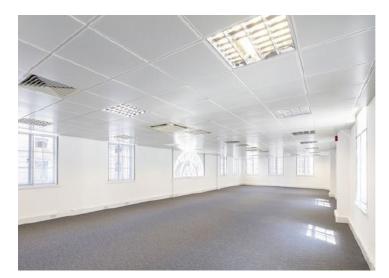

#### Description

The office accommodation is accessed by way of a smart reception, with a passenger lift and staircase to the upper floors. The 2nd floor (3,200 sq ft) and 3rd floor (2,700 sq ft) have a similar, regular configuration with an abundance of windows. The accommodation benefits from 4 pipe fan coil air conditioning, LED lighting and on floor male and female WC's.

#### Accommodation

The accommodation comprises the following areas:

| Name  | sq ft | Rent (sq<br>ft) | Rates<br>Payable<br>(sq ft) | Service<br>Charge<br>(sq ft) | Total month |
|-------|-------|-----------------|-----------------------------|------------------------------|-------------|
| 2nd   | 3,200 | £42.50          | £22.50                      | £3.37                        | £18,232     |
| 3rd   | 2,710 | £42.50          | £22.50                      | £3.37                        | £15,440.23  |
| Total | 5,910 | £42.50          | £22.50                      | £3.37                        | £33,672.23  |