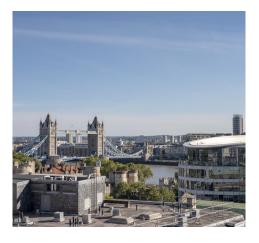

# 2 Seething Lane, London, EC3N 4AT

A New Grade A Office Scheme

2,347 - 10,153 sq ft

- Contemporary Grade A office accommodation
- LED lighting
- Large terrace on upper floors
- 2 x passenger lifts

- Outstanding views of Tower Bridge and City skyline
- VRV AC
- Commissionaire
- Bike racks & shower facilities

### Location

The property is located in the City of London, on the west side of Seething Lane with Fenchurch Street to the north and Mark Lane running adjacent to the west. The property is located opposite the Trinity Square Garden development.