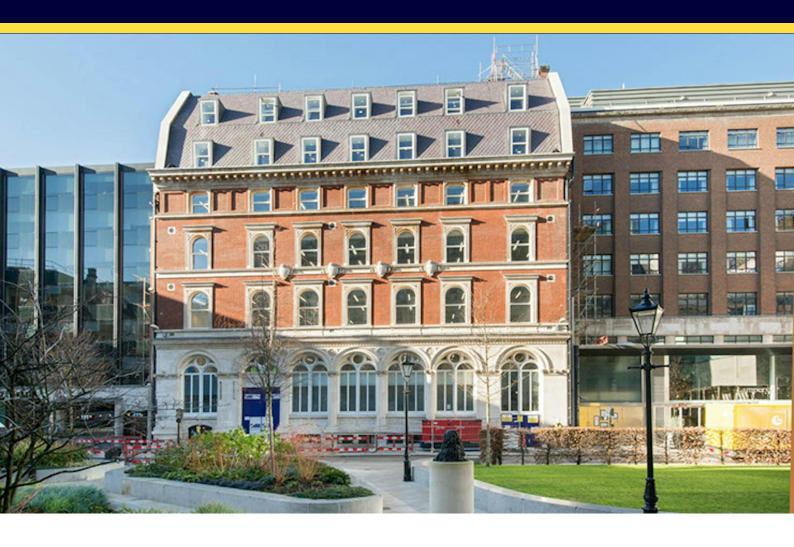

# 2 Seething Lane, London, EC3N 4AT

A New Grade A Office Scheme

2,347 - 10,153 sq ft

- Contemporary Grade A office accommodation
- LED lighting
- Large terrace on upper floors
- 2 x passenger lifts

- Outstanding views of Tower Bridge and City skyline
- VRV AC
- Commissionaire
- Bike racks & shower facilities

# 2 Seething Lane

London, EC3N 4AT

### Location

The property is located in the City of London, on the west side of Seething Lane with Fenchurch Street to the north and Mark Lane running adjacent to the west. The property is located opposite the Trinity Square Garden development.