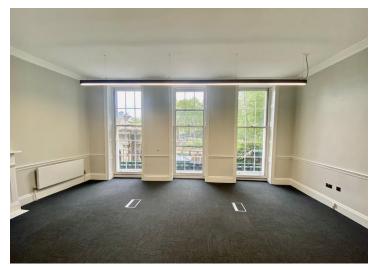

## 13-14 Buckingham Street, London, WC2N 6DF

Beautiful period offices To Let

710 - 4,481 sq ft

- Beautiful corner building overlooking the Thames
- Large windows
- Pendant LED lighting
- Entry phone system

#### Description

This multi - tenanted building is prominently located overlooking Victoria Embankment Gardens and The Thames. The building boasts high ceilings and an abundance of period features

#### Accommodation

The accommodation comprises of the following

| Name             | sq ft | Rent<br>(sq ft) | Rates<br>Payable<br>(sq ft) | Service<br>Charge<br>(sq ft) | Total<br>month | Total year  |
|------------------|-------|-----------------|-----------------------------|------------------------------|----------------|-------------|
| 4th -<br>4.2     | 2,137 | £42.50          | £19.54                      | £17.50                       | £14,164.75     | £169,976.98 |
| 4th - 4.1        | 780   | £42.50          | £23.19                      | £17.50                       | £5,407.35      | £64,888.20  |
| Ground -<br>G.1  | 854   | £49.50          | £20.01                      | £17.50                       | £6,192.21      | £74,306.54  |
| Ground -<br>G3&4 | 710   | £55             | £23.24                      | £17.50                       | £5,664.62      | £67,975.40  |