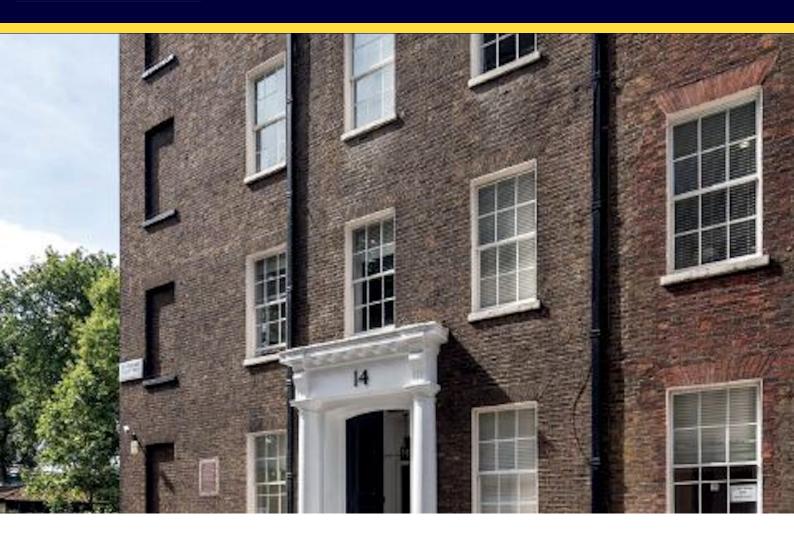

## 13-14 Buckingham Street, London, WC2N 6DF

Beautiful period offices To Let

710 - 4,481 sq ft

- Beautiful corner building overlooking the Thames
- Large windows
- Pendant LED lighting
- Entry phone system

#### Description

This multi - tenanted building is prominently located overlooking Victoria Embankment Gardens and The Thames. The building boasts high ceilings and an abundance of period features

#### Location

This prominent period building is located on the west side of Buckingham Street, just south of The Strand and overlooking Victoria Embankment Gardens. Charing Cross station (National Rail, Northern and Bakerloo lines) and Embankment station (Northern, Bakerloo and District and Circle lines) are located close by.