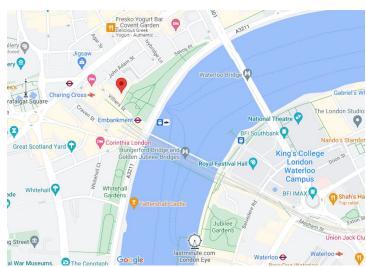

#### Location

This prominent period building is located on the west side of Buckingham Street, just south of The Strand and overlooking Victoria Embankment Gardens. Charing Cross station (National Rail, Northern and Bakerloo lines) and Embankment station (Northern, Bakerloo and District and Circle lines) are located close by.