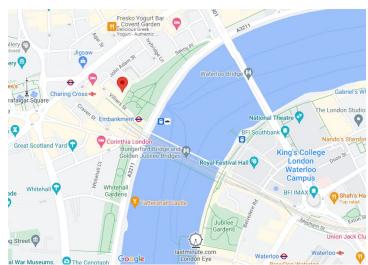

# Location

This prominent period building is located on the west side of Buckingham Street, just south of The Strand and overlooking Victoria Embankment Gardens. Charing Cross station (National Rail, Northern and Bakerloo lines) and Embankment station (Northern, Bakerloo and District and Circle lines) are located close by.