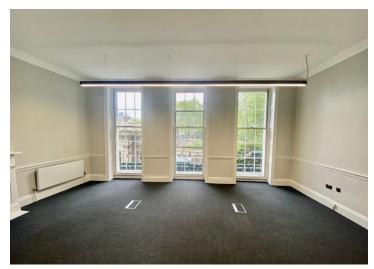

# 13-14 Buckingham Street, London, WC2N 6DF

Beautiful period offices To Let

400 - 6,550 sq ft

- Beautiful corner building overlooking the Thames
- Large windows
- Pendant LED lighting
- Entry phone system

# Description

This multi - tenanted building is prominently located overlooking Victoria Embankment Gardens and The Thames. The building boasts high ceilings and an abundance of period features