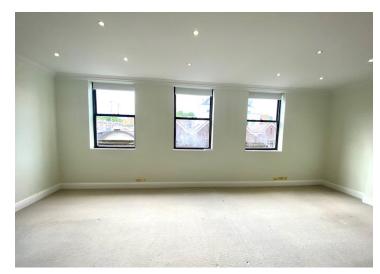

## 154 Brompton Road, London, SW3 1HX

Knightsbridge Office Suites To Let

1st (952 sq ft) & 2nd floor (848 sq ft)

- Large windows
- Passenger lift
- Demised WCs

- Excellent natural light
- Comfort cooling
- Kitchenette

#### Description

The available accommodation is located on the 1st (952 sq ft) and 2nd floors (848 sq ft). There is a lift from the first floor. The offices benefit from a kitchenette, excellent natural light and demised WCs. The second floor has recently been redecorated to provide modern, bright office accommodation.