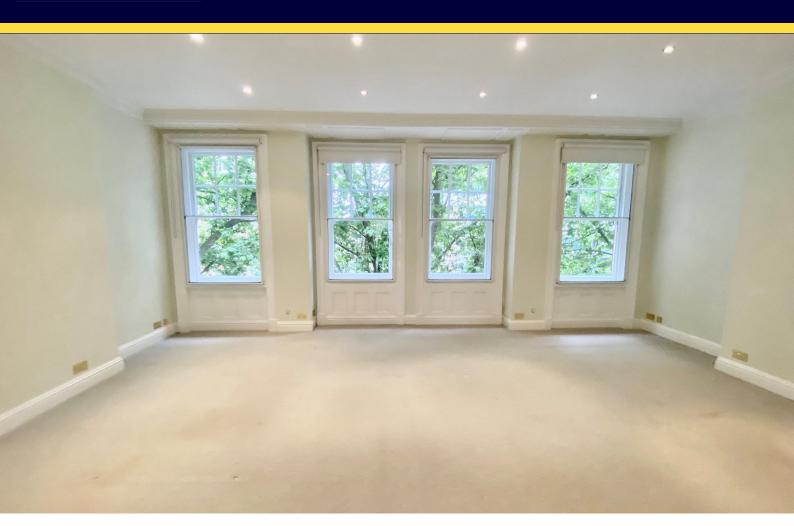

## 154 Brompton Road, London, SW3 1HX

Knightsbridge Office Suites To Let

1st (952 sq ft) & 2nd floor (848 sq ft)

- Large windows
- Passenger lift
- Demised WCs

- Excellent natural light
- Comfort cooling
- Kitchenette

#### Description

The available accommodation is located on the 1st (952 sq ft) and 2nd floors (848 sq ft). There is a lift from the first floor. The offices benefit from a kitchenette, excellent natural light and demised WCs. The second floor has recently been redecorated to provide modern, bright office accommodation.