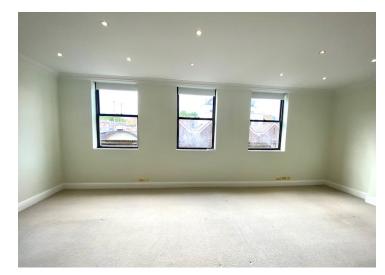

### 154 Brompton Road, London, SW3 1HX

Knightsbridge Office Suites To Let

1st (952 sq ft) & 2nd floor (848 sq ft)

- Large windows
- Passenger lift
- Demised WCs

- Excellent natural light
- Comfort cooling
- Kitchenette

### Description

The available accommodation is located on the 1st (952 sq ft) and 2nd floors (848 sq ft). There is a lift from the first floor. The offices benefit from a kitchenette, excellent natural light and demised WCs. The second floor has recently been redecorated to provide modern, bright office accommodation.