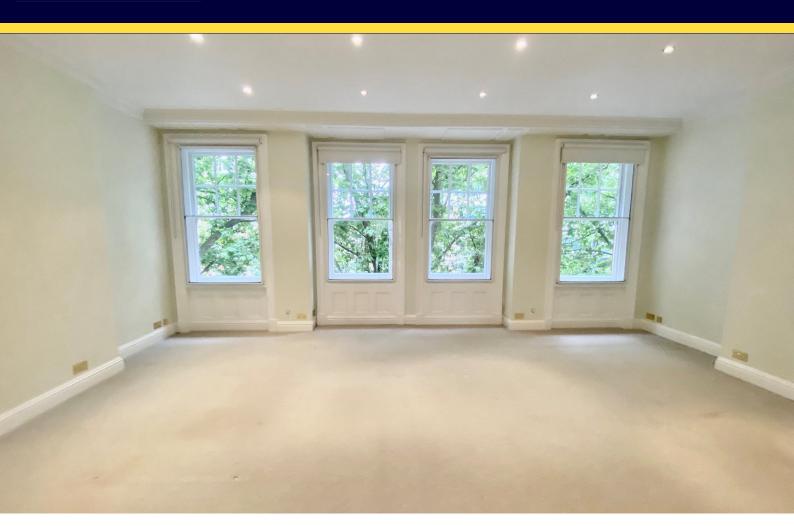

### 154 Brompton Road, London, SW3 1HX

Knightsbridge Office Suites To Let

1st (952 sq ft) & 2nd floor (848 sq ft)

- Large windows
- Passenger lift
- Demised WCs

- Excellent natural light
- Comfort cooling
- Kitchenette

### Description

The available accommodation is located on the 1st (952 sq ft) and 2nd floors (848 sq ft). There is a lift from the first floor. The offices benefit from a kitchenette, excellent natural light and demised WCs. The second floor has recently been redecorated to provide modern, bright office accommodation.