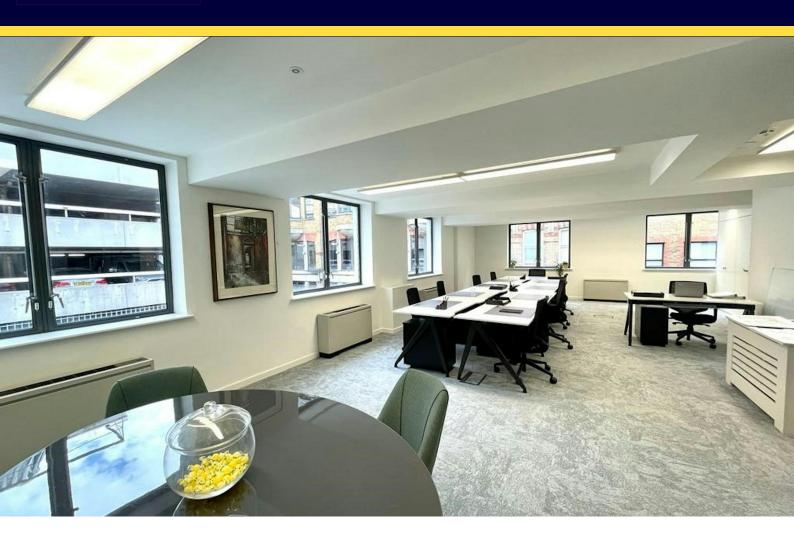

# 9 Orange Street, London, WC2H 7EA

High Quality Fitted Suite To Let

1st Floor - 705 sq ft

- Plug + play
- AC and openable windows
- Passenger lift
- Shower

- Fully inclusive deal available
- Shared use of meeting room, reception and kitchen
- Corner aspect

### Description

The suite is fitted to provide 10 desks, informal meeting / break out space and benefits from large windows providing good natural light running around the perimeter. There is shared use of a reception area, meeting room and kitchen which has been designed and finished to a high quality, contemporary specification.