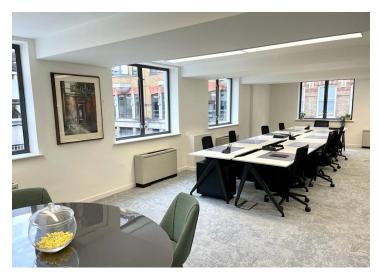

# 9 Orange Street, London, WC2H 7EA

High Quality Fitted Suite To Let

1st Floor - 705 sq ft

- Plug + play
- AC and openable windows
- Passenger lift
- Shower

- Fully inclusive deal available
- Shared use of meeting room, reception and kitchen
- Corner aspect

### Description

The suite is fitted to provide 10 desks, informal meeting / break out space and benefits from large windows providing good natural light running around the perimeter. There is shared use of a reception area, meeting room and kitchen which has been designed and finished to a high quality, contemporary specification.