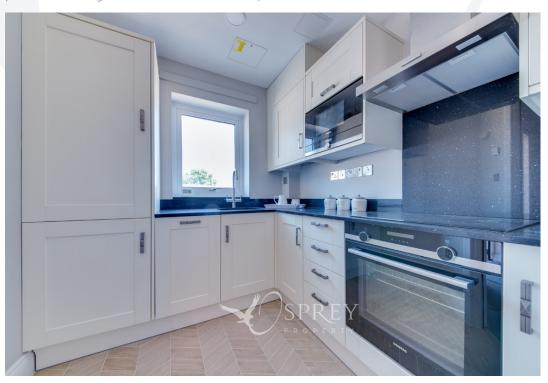

18 Wigmore is a one-bedroom first first-floor apartment. Fitted with high-quality fittings throughout including Siemens appliances, dishwasher, fridge/freezer, fan oven, induction hob, microwave, and cooker hood. Silestone worktops compliment the shaker style units, with stainless steel sink, lever tap and Howdens Lamona boiling tap. There is underfloor heating to all areas, the bathrooms and en-suites have ceramic tiles and there are carpets to living area and bedroom. For those who wish to have a little support at times, the \*Tungsten Lifeline Vi system has been installed into all apartments - ready to be activated when you feel the need.