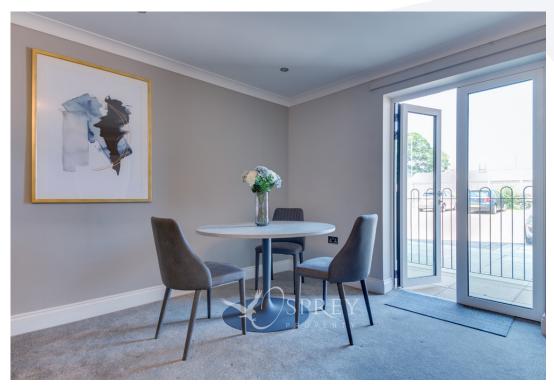

18 Wigmore is a one-bedroom first first-floor apartment. Fitted with high-quality fittings throughout including Siemens appliances, dishwasher, fridge/freezer, fan oven, induction hob, microwave, and cooker hood. Silestone worktops compliment the shaker style units, with stainless steel sink, lever tap and Howdens Lamona boiling tap. There is underfloor heating to all areas, the bathrooms and en-suites have ceramic tiles and there are carpets to living area and bedroom. For those who wish to have a little support at times, the \*Tungsten Lifeline Vi system has been installed into all apartments - ready to be activated when you feel the need.