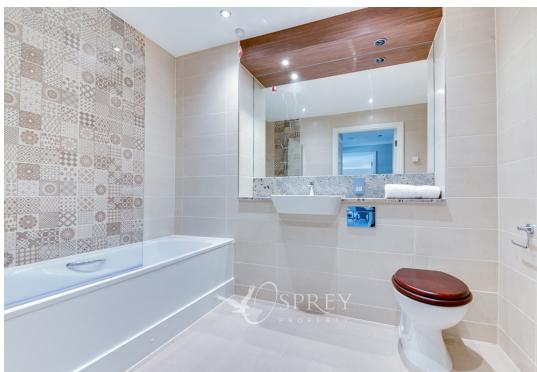

18 Wigmore is a one-bedroom first first-floor apartment. Fitted with high-quality fittings throughout including Siemens appliances, dishwasher, fridge/freezer, fan oven, induction hob, microwave, and cooker hood. Silestone worktops compliment the shaker style units, with stainless steel sink, lever tap and Howdens Lamona boiling tap. There is underfloor heating to all areas, the bathrooms and en-suites have ceramic tiles and there are carpets to living area and bedroom. For those who wish to have a little support at times, the \*Tungsten Lifeline Vi system has been installed into all apartments - ready to be activated when you feel the need.