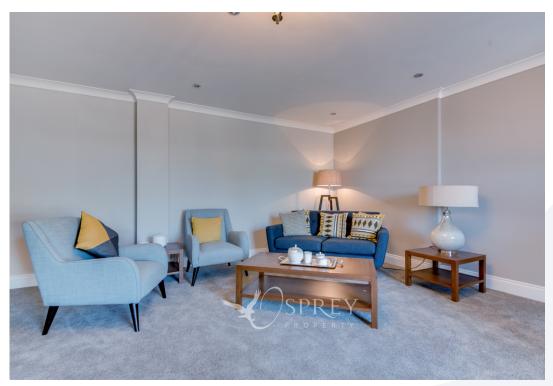

18 Wigmore is a one-bedroom first first-floor apartment. Fitted with high-quality fittings throughout including Siemens appliances, dishwasher, fridge/freezer, fan oven, induction hob, microwave, and cooker hood. Silestone worktops compliment the shaker style units, with stainless steel sink, lever tap and Howdens Lamona boiling tap. There is underfloor heating to all areas, the bathrooms and en-suites have ceramic tiles and there are carpets to living area and bedroom. For those who wish to have a little support at times, the \*Tungsten Lifeline Vi system has been installed into all apartments - ready to be activated when you feel the need.