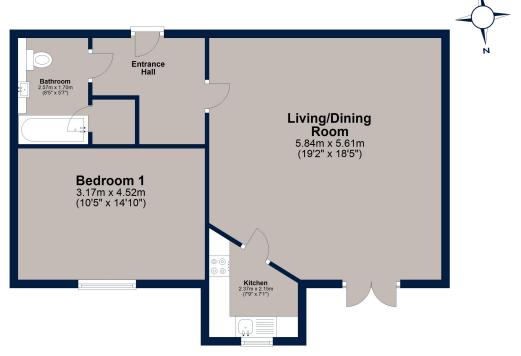

# Wigmore Place, Stamford

Total area: approx. 62.7 sq. metres (674.9 sq. feet)

Plan is for illustration purposes only and may not be representative of the property. Plan is not to scale. Plan produced by M-Photo
Plan produced using PlanUp.