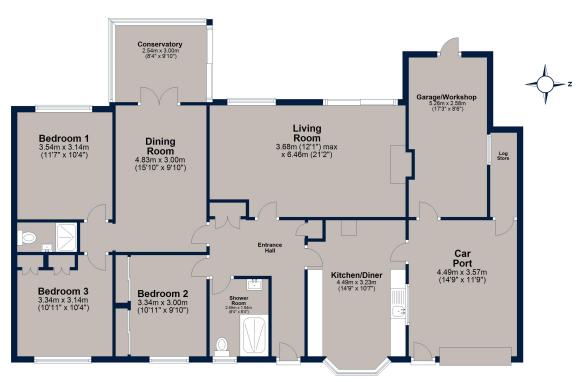

#### **Ground Floor**

Total area: approx. 146.9 sq. metres (1581.4 sq. feet)

Plan is for illustration purposes only and may not be representative of the property. Plan is not to scale. Plan produced by M-Photo Plan produced using PlanUp.