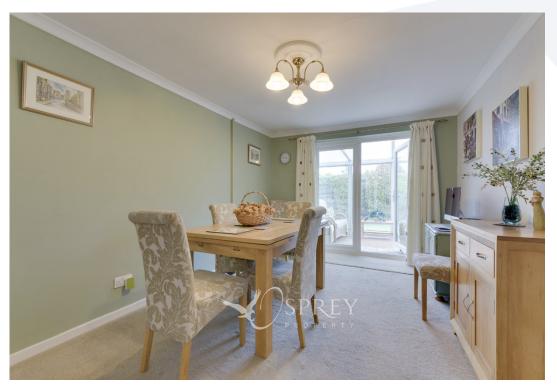

On entering the bungalow, the entrance hall offers great flow, connecting the living room, dining room, kitchen breakfast room, shower room, and the second bedroom.

The light and airy living room provides an abundance of natural light. The kitchen breakfast room features an array of modern units, space for a breakfast table and door to the carport. There is a three-piece modern shower room which is fully tiled. Bedroom two is well-proportioned and can fit double beds and have built-in wardrobes. Through to the dining room you can also access the conservatory, the inner lobby and doors to two further good-sized bedrooms.