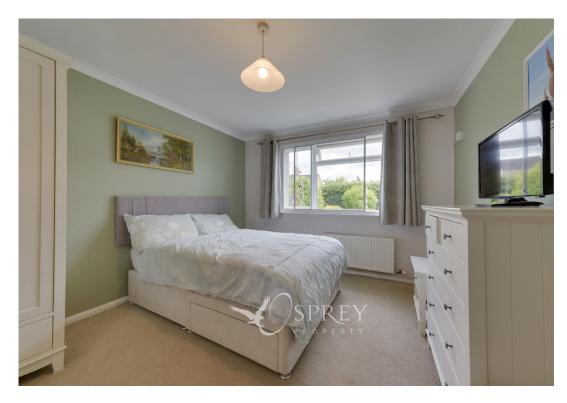

On entering the bungalow, the entrance hall offers great flow, connecting the living room, dining room, kitchen breakfast room, shower room, and the second bedroom.

The light and airy living room provides an abundance of natural light. The kitchen breakfast room features an array of modern units, space for a breakfast table and door to the carport. There is a three-piece modern shower room which is fully tiled. Bedroom two is well-proportioned and can fit double beds and have built-in wardrobes. Through to the dining room you can also access the conservatory, the inner lobby and doors to two further good-sized bedrooms.