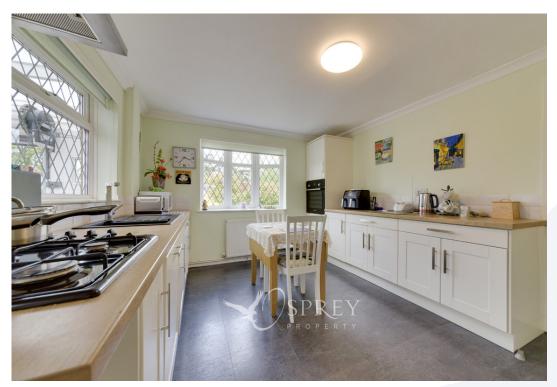

On entering the bungalow, the entrance hall offers great flow, connecting the living room, dining room, kitchen breakfast room, shower room, and the second bedroom.

The light and airy living room provides an abundance of natural light. The kitchen breakfast room features an array of modern units, space for a breakfast table and door to the carport. There is a three-piece modern shower room which is fully tiled. Bedroom two is well-proportioned and can fit double beds and have built-in wardrobes. Through to the dining room you can also access the conservatory, the inner lobby and doors to two further good-sized bedrooms.