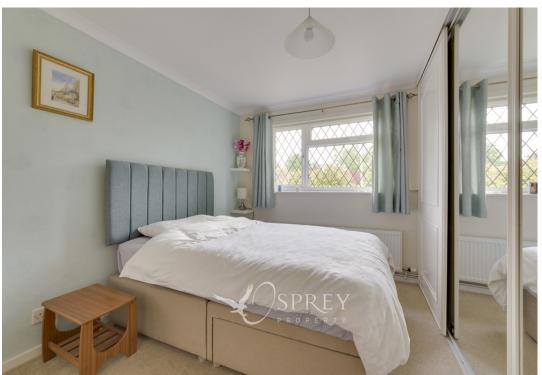

On entering the bungalow, the entrance hall offers great flow, connecting the living room, dining room, kitchen breakfast room, shower room, and the second bedroom.

The light and airy living room provides an abundance of natural light. The kitchen breakfast room features an array of modern units, space for a breakfast table and door to the carport. There is a three-piece modern shower room which is fully tiled. Bedroom two is well-proportioned and can fit double beds and have built-in wardrobes. Through to the dining room you can also access the conservatory, the inner lobby and doors to two further good-sized bedrooms.