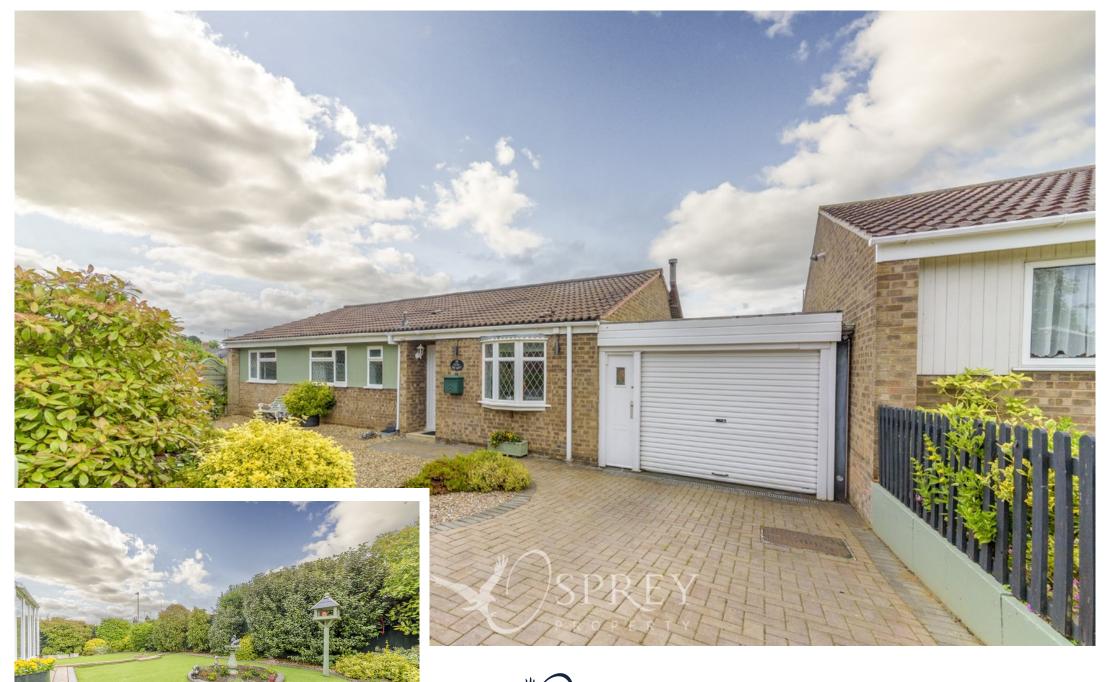

Stirling Road, Stamford Asking Price Of £499,995

This attractive detached bungalow has been renovated by the current owner and is situated in a popular area of Stamford. The bungalow benefits from a modern kitchen breakfast room, spacious living room with wood burner, and separate dining room. There are three well-balanced bedrooms, a modern three-piece shower room, and principal bedroom which benefits from an en-suite. A landscaped rear garden, driveway, enclosed carport, and single garage.

To the front is a block-paved driveway that offers off-road parking and access to the carport with an electric up-and-over door with a single garage behind. The front garden is well maintained with a gravel area, wall, and shrub/flower border. The rear garden has been beautifully landscaped with a patio seating area, a large lawn, and mature flower borders.