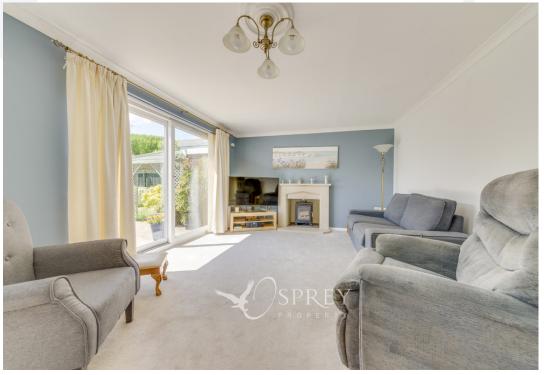

On entering the bungalow, the entrance hall offers great flow, connecting the living room, dining room, kitchen breakfast room, shower room, and the second bedroom.

The light and airy living room provides an abundance of natural light. The kitchen breakfast room features an array of modern units, space for a breakfast table and door to the carport. There is a three-piece modern shower room which is fully tiled. Bedroom two is well-proportioned and can fit double beds and have built-in wardrobes. Through to the dining room you can also access the conservatory, the inner lobby and doors to two further good-sized bedrooms.