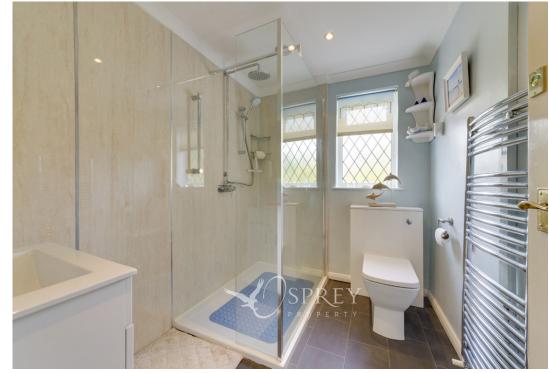

On entering the bungalow, the entrance hall offers great flow, connecting the living room, dining room, kitchen breakfast room, shower room, and the second bedroom.

The light and airy living room provides an abundance of natural light. The kitchen breakfast room features an array of modern units, space for a breakfast table and door to the carport. There is a three-piece modern shower room which is fully tiled. Bedroom two is well-proportioned and can fit double beds and have built-in wardrobes. Through to the dining room you can also access the conservatory, the inner lobby and doors to two further good-sized bedrooms.