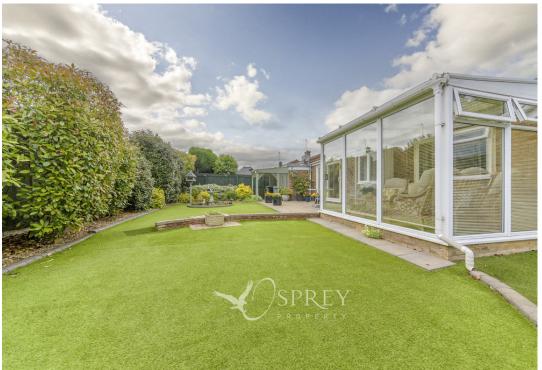

To the front is a block-paved driveway that offers off-road parking and access to the carport with an electric up-and-over door with a single garage behind. The front garden is well maintained with a gravel area, wall, and shrub/flower border. The rear garden has been beautifully landscaped with a patio seating area, a large lawn, and mature flower borders.