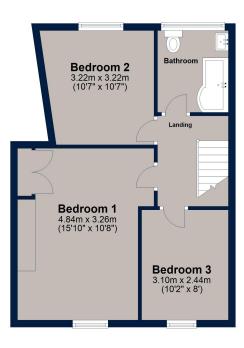

Continuing up the stairs rising to the landing where you gain access to three good sized bedrooms. The principle to the front aspect is a large double room which benefits from fitted built in wardrobes to the side of the chimney breast. Bedrooms two and three are also good-sized rooms and all share the family bathroom which has been recently updated offering a bath with shower over with floor to ceiling tiles, pedestal basin & W/C. The doors have all been upgraded to solid wood boasting a quality finish to the home.

#### **First Floor**

#### Total area: approx. 90.7 sq. metres (976.6 sq. feet)

Plan is for illustration purposes only and may not be representative of the property. Plan is not to scale. Plan produced by M-Photo Plan produced using PlanUp.