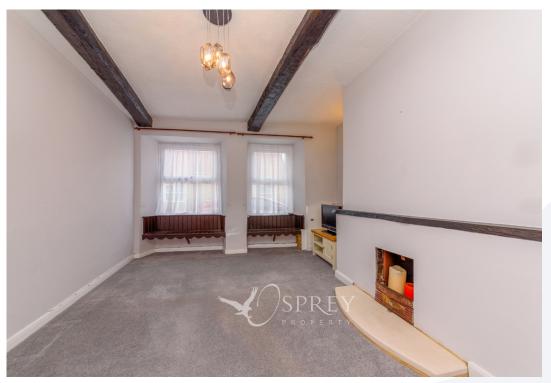

SPREY High Street, Colsterworth

PROPERTY Guide Price £195,000

A welcoming hallway, with space for coat storage and an exposed stone cubby hole to the right continuing the character of this cottage. To the left is a good-sized living room with bench seating in the sash window alcoves and a feature fireplace. To the rear is the spacious open plan kitchen diner, contemporary style units which include integrated fridge/freezer, dishwasher and single oven with induction hob. The kitchen has plenty of space for a dining table and chairs with door access to the rear courtyard.