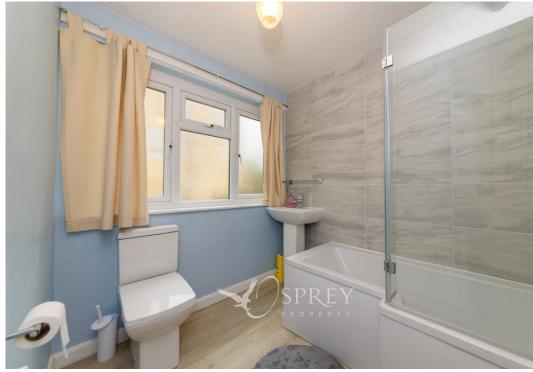

Continuing up the stairs rising to the landing where you gain access to three good sized bedrooms. The principle to the front aspect is a large double room which benefits from fitted built in wardrobes to the side of the chimney breast. Bedrooms two and three are also good-sized rooms and all share the family bathroom which has been recently updated offering a bath with shower over with floor to ceiling tiles, pedestal basin & W/C. The doors have all been upgraded to solid wood boasting a quality finish to the home.