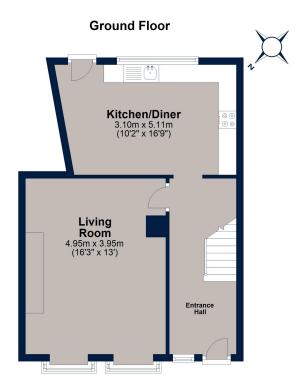

SPREY High Street, Colsterworth

PROPERTY Guide Price £195,000

A welcoming hallway, with space for coat storage and an exposed stone cubby hole to the right continuing the character of this cottage. To the left is a good-sized living room with bench seating in the sash window alcoves and a feature fireplace. To the rear is the spacious open plan kitchen diner, contemporary style units which include integrated fridge/freezer, dishwasher and single oven with induction hob. The kitchen has plenty of space for a dining table and chairs with door access to the rear courtyard.

#### Total area: approx. 90.7 sq. metres (976.6 sq. feet)

Plan is for illustration purposes only and may not be representative of the property. Plan is not to scale. Plan produced by M-Photo Plan produced using PlanUp.