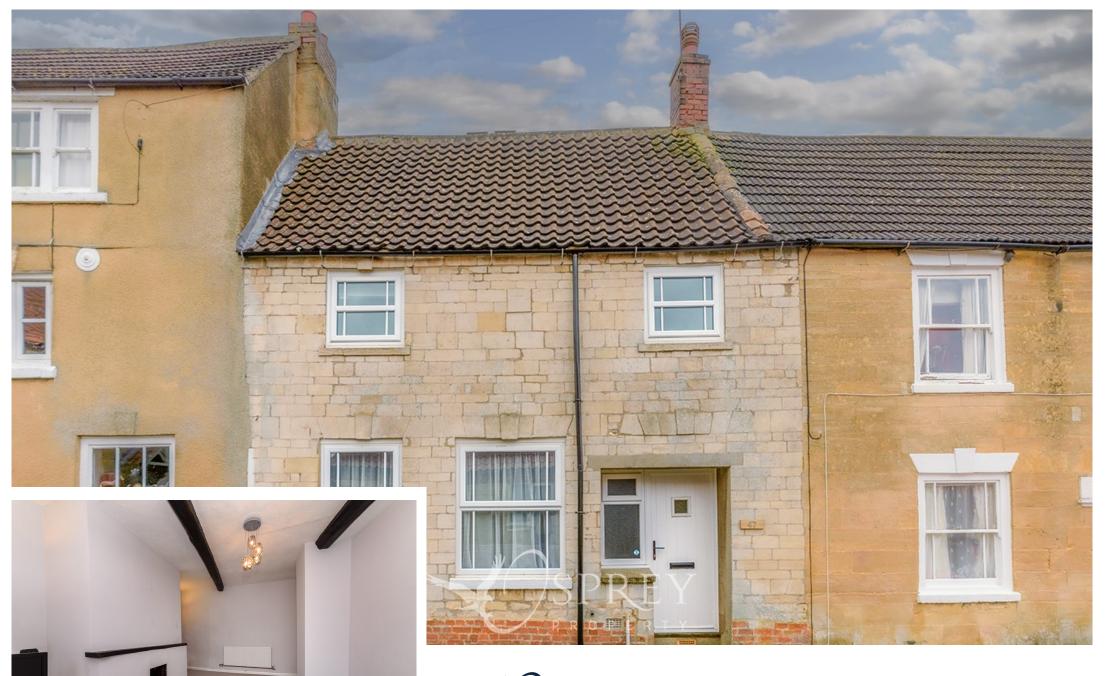

SPREY High Street, Colsterworth

PROPERTY Guide Price £195,000

A welcoming hallway, with space for coat storage and an exposed stone cubby hole to the right continuing the character of this cottage. To the left is a good-sized living room with bench seating in the sash window alcoves and a feature fireplace. To the rear is the spacious open plan kitchen diner, contemporary style units which include integrated fridge/freezer, dishwasher and single oven with induction hob. The kitchen has plenty of space for a dining table and chairs with door access to the rear courtyard.

Externally to the rear is a courtyard garden with steps up to a raised level seating area.

**FREEHOLD** 

EPC: D

COUNCIL TAX: B

MAIN: Water, Gas and Electric.