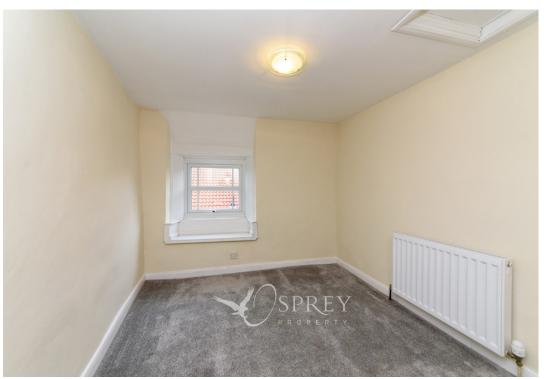

Continuing up the stairs rising to the landing where you gain access to three good sized bedrooms. The principle to the front aspect is a large double room which benefits from fitted built in wardrobes to the side of the chimney breast. Bedrooms two and three are also good-sized rooms and all share the family bathroom which has been recently updated offering a bath with shower over with floor to ceiling tiles, pedestal basin & W/C. The doors have all been upgraded to solid wood boasting a quality finish to the home.