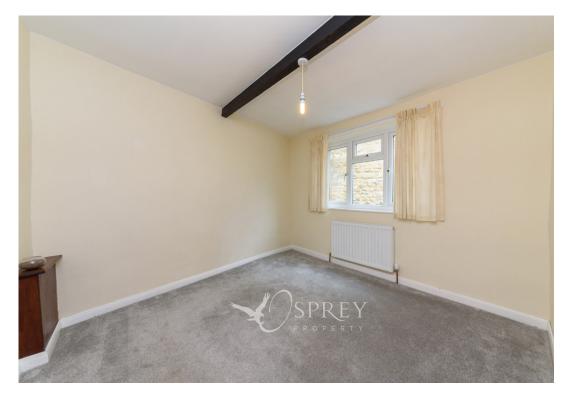

SPREY High Street, Colsterworth

PROPERTY Guide Price £195,000

A welcoming hallway, with space for coat storage and an exposed stone cubby hole to the right continuing the character of this cottage. To the left is a good-sized living room with bench seating in the sash window alcoves and a feature fireplace. To the rear is the spacious open plan kitchen diner, contemporary style units which include integrated fridge/freezer, dishwasher and single oven with induction hob. The kitchen has plenty of space for a dining table and chairs with door access to the rear courtyard.