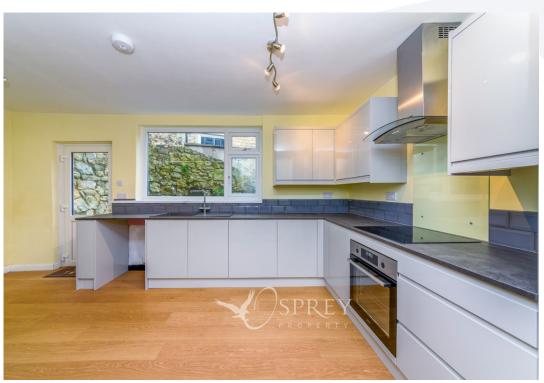

SPREY High Street, Colsterworth

PROPERTY Guide Price £195,000

A welcoming hallway, with space for coat storage and an exposed stone cubby hole to the right continuing the character of this cottage. To the left is a good-sized living room with bench seating in the sash window alcoves and a feature fireplace. To the rear is the spacious open plan kitchen diner, contemporary style units which include integrated fridge/freezer, dishwasher and single oven with induction hob. The kitchen has plenty of space for a dining table and chairs with door access to the rear courtyard.