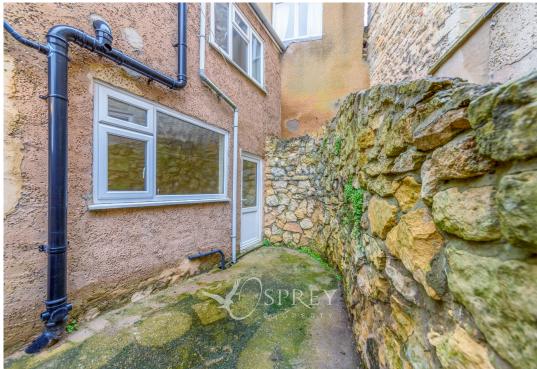

Externally to the rear is a courtyard garden with steps up to a raised level seating area.

**FREEHOLD** 

EPC: D

COUNCIL TAX: B

MAIN: Water, Gas and Electric.