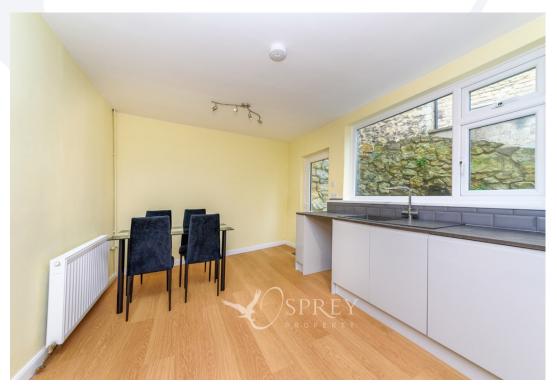

SPREY High Street, Colsterworth

PROPERTY Guide Price £195,000

A welcoming hallway, with space for coat storage and an exposed stone cubby hole to the right continuing the character of this cottage. To the left is a good-sized living room with bench seating in the sash window alcoves and a feature fireplace. To the rear is the spacious open plan kitchen diner, contemporary style units which include integrated fridge/freezer, dishwasher and single oven with induction hob. The kitchen has plenty of space for a dining table and chairs with door access to the rear courtyard.