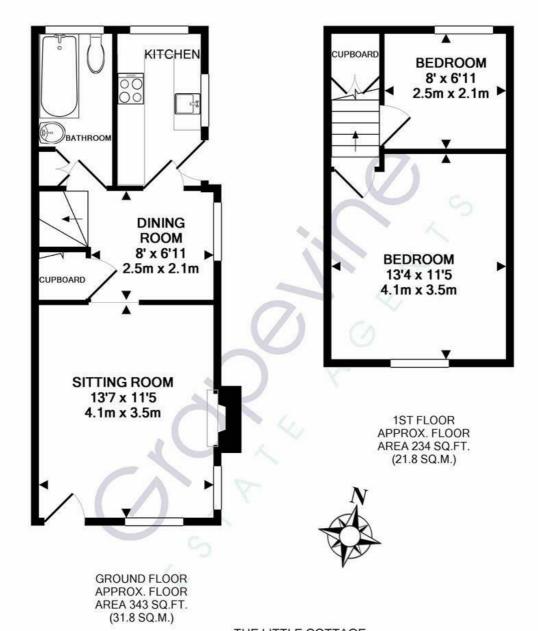

## THE LITTLE COTTAGE TOTAL APPROX. FLOOR AREA 577 SQ.FT. (53.6 SQ.M.)

Whilst every attempt has been made to ensure the accuracy of the floor plan contained here, measurements of doors, windows, rooms and any other items are approximate and no responsibility is taken for any error, omission, or mis-statement. This plan is for illustrative purposes only and should be used as such by any prospective purchaser. The services, systems and appliances shown have not been tested and no guarantee as to their operability or efficiency can be given Made with Metropix ©2019