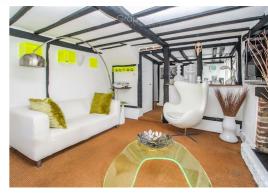

Ground floor accommodation comprises sitting room with feature open fireplace, dining room, kitchen with door out to side courtyard and a bathroom off the stairs, to the first floor the is a master double bedroom and bedroom two with delightful views over the rear garden and open countryside.