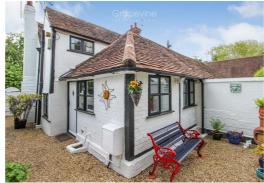

## Drice guide £375 000

Grapevine Estate Agents offer to the market a delightful two-bedroom semidetached Grade II listed period cottage of immense charm and character. The property is in excellent decorative order and with beautiful character features.

Ground floor accommodation comprises sitting room with feature open fireplace, dining room, kitchen with door out to side courtyard and a bathroom off the stairs, to the first floor the is a master double bedroom and bedroom two with delightful views over the rear garden and open countryside.

Outside the cottage to the front there is a private and beautiful landscaped Cottage style garden with generous driveway parking, side access though to a courtyard area and then onto the private Cottage-style rear garden.