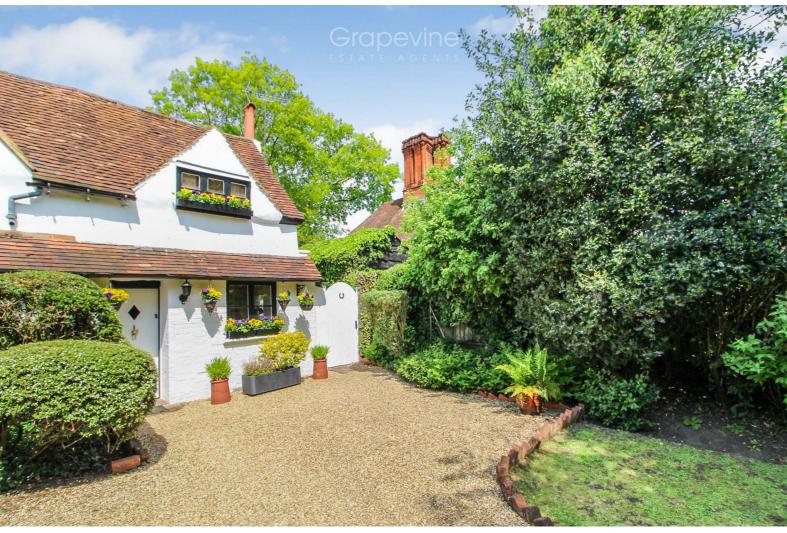

## Drice guide £375 000

Grapevine Estate Agents offer to the market a delightful two-bedroom semidetached Grade II listed period cottage of immense charm and character. The property is in excellent decorative order and with beautiful character features.

Ground floor accommodation comprises sitting room with feature open fireplace, dining room, kitchen with door out to side courtyard and a bathroom off the stairs, to the first floor the is a master double bedroom and bedroom two with delightful views over the rear garden and open countryside.

Outside the cottage to the front there is a private and beautiful landscaped Cottage style garden with generous driveway parking, side access though to a courtyard area and then onto the private Cottage-style rear garden.