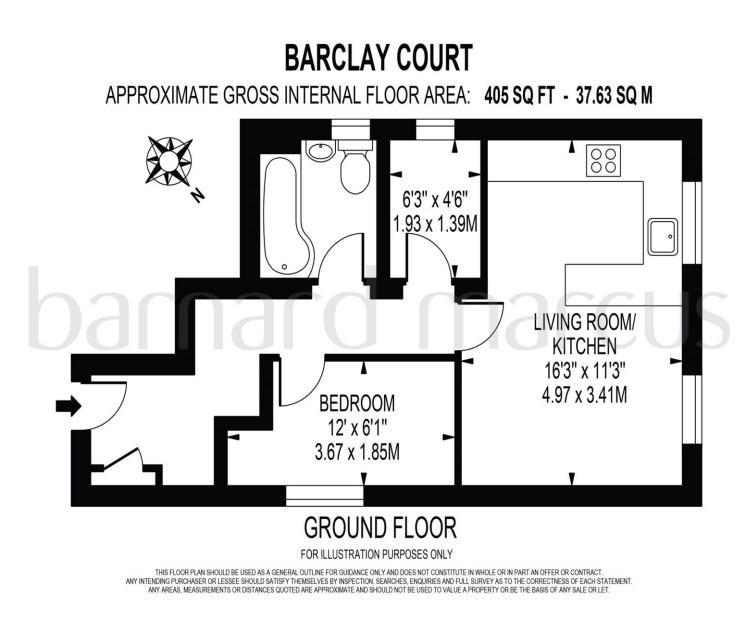

Very Few Properties offer as much as Venner Road.

Internally, this stylish apartment has been meticulously decorated by the existing owner - to create a superb place for those who love to entertain or require space to work from home. The accommodation comprises of a large open plan reception area with built in modern kitchen. stylish family bathroom and bedroom. A noteworthy feature to mention is an additional room which can be used as a storage are or your own home office.