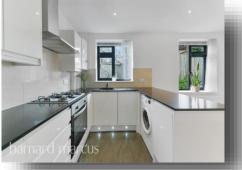

Very Few Properties offer as much as Venner Road.

Internally, this stylish apartment has been meticulously decorated by the existing owner - to create a superb place for those who love to entertain or require space to work from home. The accommodation comprises of a large open plan reception area with built in modern kitchen. stylish family bathroom and bedroom. A noteworthy feature to mention is an additional room which can be used as a storage are or your own home office.