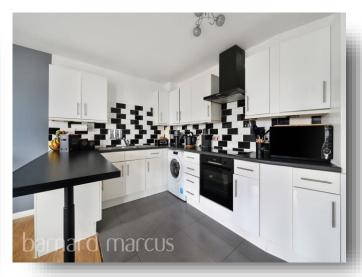

# **Orchard Court Bell Green, London**

This stunning two-bedroom apartment offers an impressive 788 square feet of bright and spacious living accommodation. The property features a large open-plan kitchen and living area, which seamlessly extends to a private balcony, perfect for relaxing or entertaining. Both double bedrooms are generously sized, providing ample comfort and versatility. Additional highlights include ample storage space and a modern family bathroom, ensuring both convenience and style. This apartment combines contemporary design with practical living, making it an ideal home.