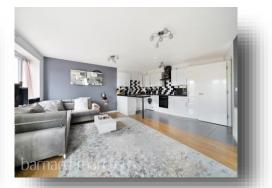

# **Orchard Court Bell Green, London**

This stunning two-bedroom apartment offers an impressive 788 square feet of bright and spacious living accommodation. The property features a large open-plan kitchen and living area, which seamlessly extends to a private balcony, perfect for relaxing or entertaining. Both double bedrooms are generously sized, providing ample comfort and versatility. Additional highlights include ample storage space and a modern family bathroom, ensuring both convenience and style. This apartment combines contemporary design with practical living, making it an ideal home.

## **Orchard Court Bell Green, London**

- 2 Double Bedrooms
- 788 Sq Ft
- Ample Storage
- **Private Balcony**
- Open Plan

Tenure: Leasehold EPC Rating: B

Council Tax Band: C Service Charge: 234.82

Ground Rent: Ask Agent