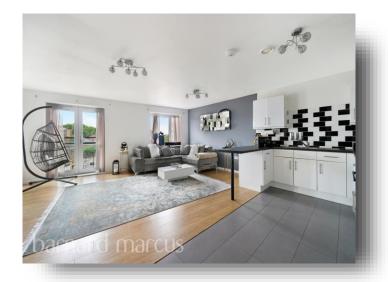

# **Orchard Court Bell Green, London**

This stunning two-bedroom apartment offers an impressive 788 square feet of bright and spacious living accommodation. The property features a large open-plan kitchen and living area, which seamlessly extends to a private balcony, perfect for relaxing or entertaining. Both double bedrooms are generously sized, providing ample comfort and versatility. Additional highlights include ample storage space and a modern family bathroom, ensuring both convenience and style. This apartment combines contemporary design with practical living, making it an ideal home.

## **Orchard Court Bell Green, London**

- 2 Double Bedrooms
- 788 Sq Ft
- Ample Storage
- **Private Balcony**
- Open Plan

Tenure: Leasehold EPC Rating: B

Council Tax Band: C Service Charge: 234.82

Ground Rent: Ask Agent