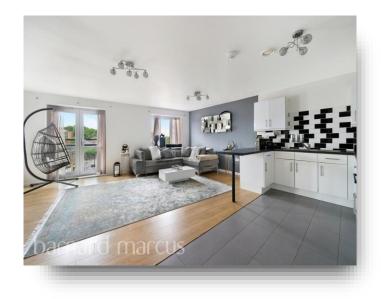

# *welcome to* Orchard Court Bell Green, London

This stunning two-bedroom apartment offers an impressive 788 square feet of bright and spacious living accommodation. The property features a large open-plan kitchen and living area, which seamlessly extends to a private balcony, perfect for relaxing or entertaining. Both double bedrooms are generously sized, providing ample comfort and versatility. Additional highlights include ample storage space and a modern family bathroom, ensuring both convenience and style. This apartment combines contemporary design with practical living, making it an ideal home.