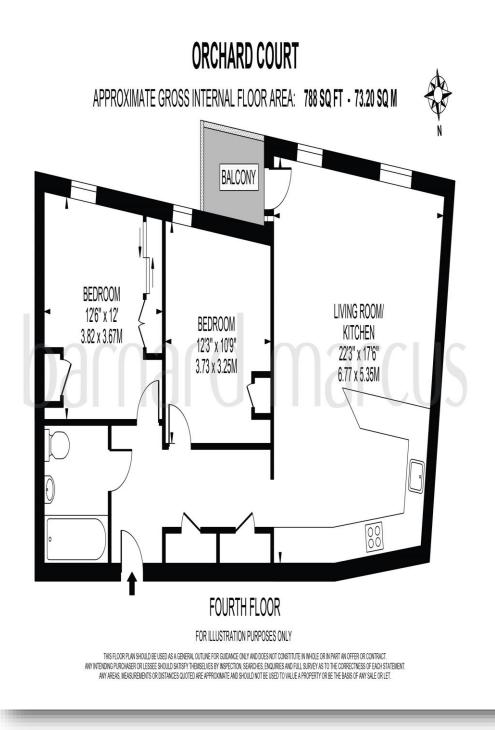

# *welcome to* Orchard Court Bell Green, London

This stunning two-bedroom apartment offers an impressive 788 square feet of bright and spacious living accommodation. The property features a large open-plan kitchen and living area, which seamlessly extends to a private balcony, perfect for relaxing or entertaining. Both double bedrooms are generously sized, providing ample comfort and versatility. Additional highlights include ample storage space and a modern family bathroom, ensuring both convenience and style. This apartment combines contemporary design with practical living, making it an ideal home.

## **Orchard Court Bell Green, London**

- 80% Shared Ownership
- 2 Double Bedrooms
- 788 Sq Ft
- Ample Storage
- Private Balcony

Tenure: Leasehold EPC Rating: B Council Tax Band: C Service Charge: 234.82 Ground Rent: Ask Agent