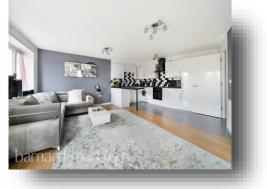

# *welcome to* Orchard Court Bell Green, London

This stunning two-bedroom apartment offers an impressive 788 square feet of bright and spacious living accommodation. The property features a large open-plan kitchen and living area, which seamlessly extends to a private balcony, perfect for relaxing or entertaining. Both double bedrooms are generously sized, providing ample comfort and versatility. Additional highlights include ample storage space and a modern family bathroom, ensuring both convenience and style. This apartment combines contemporary design with practical living, making it an ideal home.