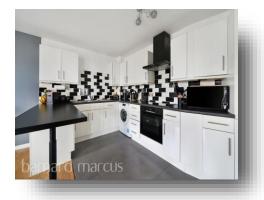

# *welcome to* Orchard Court Bell Green, London

This stunning two-bedroom apartment offers an impressive 788 square feet of bright and spacious living accommodation. The property features a large open-plan kitchen and living area, which seamlessly extends to a private balcony, perfect for relaxing or entertaining. Both double bedrooms are generously sized, providing ample comfort and versatility. Additional highlights include ample storage space and a modern family bathroom, ensuring both convenience and style. This apartment combines contemporary design with practical living, making it an ideal home.