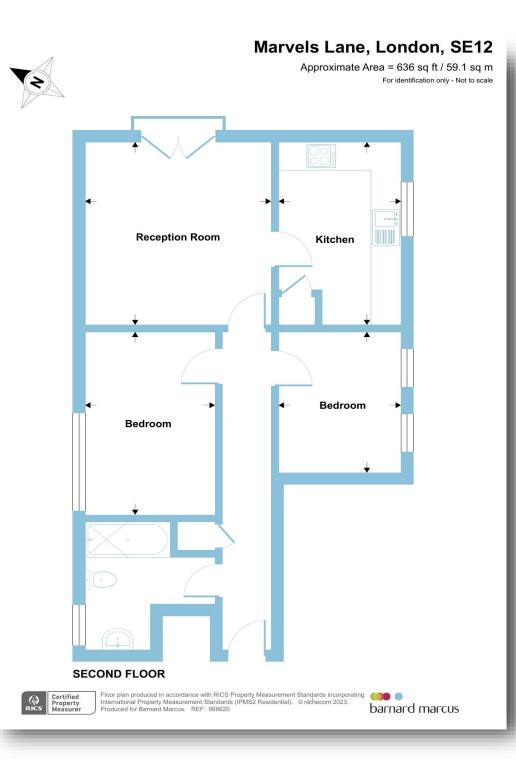

## *welcome to* Oldman Court Marvels Lane, London

Barnard Marcus are excited to bring to market this charming and well-presented two double bedroom second floor flat set over nearly 600sq. ft. of accommodation and positioned within a 19th century victorian building which is heaped in history with the most beautiful exterior. Features: Two double bedrooms, Living /dining room with Juliet balcony offering a fantastic view, separate fitted kitchen, New boiler installed in 2022, with valid 10 year warranty, All kitchen appliances included. Large family bathroom, Each room is flooded with natural light, Double glazed windows and ample storage space including a coat closet in the entrance hall, allocated parking space. This property would make an ideal purchase for first time buyers or buy to let investors. Transport: It is ideally situated within approximately 0.6 miles from London Zone 4 Grove Park Station which offers direct links into London Bridge, Blackfriars, Charing Cross & Cannon Street in as little as 14 minutes in addition to many bus routes. Shops: Sainsbury's Local & Tesco's Express nearby and Bannatyne Health Club one minute away. Blackheath Village, with its chic boutiques and award winning restaurants, is an approximate 2.4 mile drive/cycle north, while the contemporary Bromley town centre is approximately just 2.7 miles. Chinbrook meadows is a 5 minute walk away with tennis courts, a basketball court, outdoor gym, playground and cafe. \*\* 163 Years Remaining on Lease\*\*.

## **Oldman Court Marvels Lane, London**

- SECOND FLOOR APARTMENT
- TWO DOUBLE BEDROOMS
- RECEPTION ROOM WITH JULIETTE BALCONY
- SEPARATE FITTED KITCHEN
- ALLOCATED PARKING SPACE ٠

Tenure: Leasehold EPC Rating: D