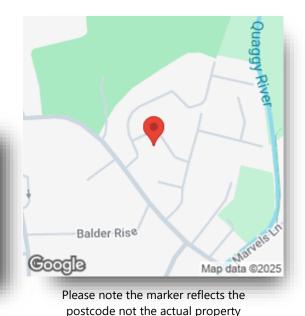

**Oldman Court Marvels Lane, London SE12 9PY** 

Not for marketing purposes INTERNAL USE ONLY

## *welcome to* Oldman Court Marvels Lane, London

Barnard Marcus are excited to bring to market this charming and well-presented two double bedroom second floor flat set over nearly 600sq. ft. of accommodation and positioned within a 19th century victorian building which is heaped in history with the most beautiful exterior. Features: Two double bedrooms, Living /dining room with Juliet balcony offering a fantastic view, separate fitted kitchen, New boiler installed in 2022, with valid 10 year warranty, All kitchen appliances included. Large family bathroom, Each room is flooded with natural light, Double glazed windows and ample storage space including a coat closet in the entrance hall, allocated parking space. This property would make an ideal purchase for first time buyers or buy to let investors. Transport: It is ideally situated within approximately 0.6 miles from London Zone 4 Grove Park Station which offers direct links into London Bridge, Blackfriars, Charing Cross & Cannon Street in as little as 14 minutes in addition to many bus routes. Shops: Sainsbury's Local & Tesco's Express nearby and Bannatyne Health Club one minute away. Blackheath Village, with its chic boutiques and award winning restaurants, is an approximate 2.4 mile drive/cycle north, while the contemporary Bromley town centre is approximately just 2.7 miles. Chinbrook meadows is a 5 minute walk away with tennis courts, a basketball court, outdoor gym, playground and cafe. \*\* 163 Years Remaining on Lease\*\*.