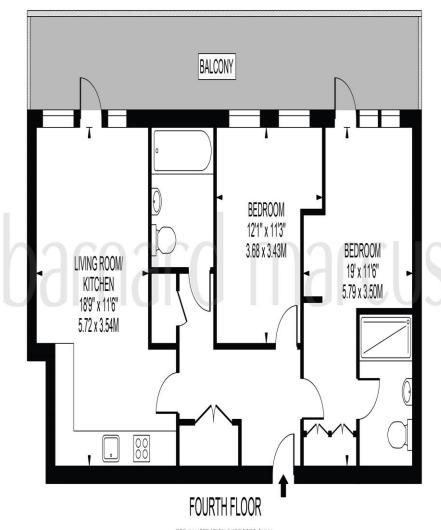

# STATION APPROACH

APPROXIMATE GROSS INTERNAL FLOOR AREA: 742 SQ FT - 68.92 SQ M

FOR ILLUSTRATION PURPOSES ONLY

THIS FLOOR PLAN SHOULD BE USED AS A GENERAL CUTLINE FOR GUIDANCE ONLY AND DOES NOT CONSTITUTE IN WHOLE OR IN PART AN OFFER OR CONTRACT.
ANY INTERIONIS PURCHASER OR LESSEE SHOULD SATISFY THEINSELVES BY INSPECTION, SEARCHES, ENQUIRIES AND FULL SURVEY AS TO THE CORRECTIVESS OF EACH STATEMENT.
ANY AREAS, MEASUREMENTS OR DISTANCES QUIDTED ARE APPROXIMATE AND SHOULD NOT BE USED TO VALUE A PROPERTY OR BE THE BASIS OF ANY SALE OR LET.