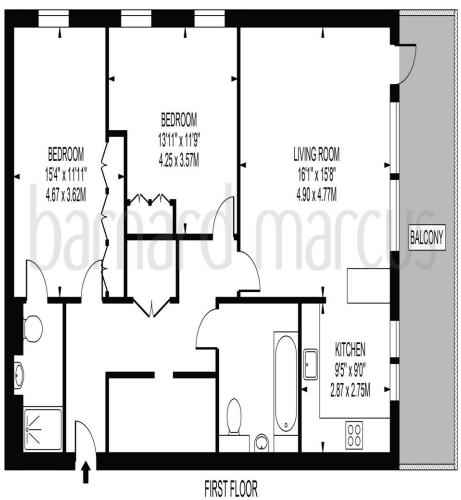

## PURBECK GARDENS

APPROXIMATE GROSS INTERNAL FLOOR AREA: 997 SQ FT - 92.62 SQ M

FOR ILLUSTRATION PURPOSES ONLY

THIS FLOOR PLAN SHOULD BE USED AS A GENERAL CUTLINE FOR GUIDANCE ONLY AND DOES NOT CONSTITUTE IN WHOLE OR IN PART AN OFFER OR CONTRACT.
ANY INTERIONIS PURCHASER OR LESSEE SHOULD SATISFY THEINSELVES BY INSPECTION, SEARCHES, ENQUIRIES AND FULL SURVEY AS TO THE CORRECTIVESS OF EACH STATEMENT.
ANY AREAS, MEASUREMENTS OR DISTANCES QUIDTED ARE APPROXIMATE AND SHOULD NOT BE USED TO VALUE A PROPERTY OR BE THE BASIS OF ANY SALE OR LET.

#### **Purbeck Gardens, LONDON**

- Two Massive Bedrooms
- En-suite to the Master
- 997 SQ FT
- Basement Allocated Parking
- Walking Distance To Lower Sydenham Station

Tenure: Leasehold EPC Rating: B

Council Tax Band: E Service Charge: 2520.00