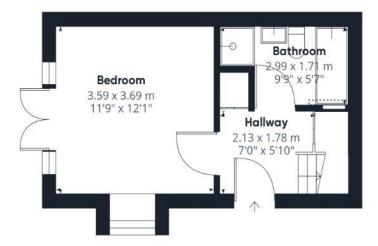

Floor 0

Floor 1

#### Approximate total area®

44.65 m<sup>2</sup> 480.62 ft<sup>2</sup>

#### Reduced headroom

0.09 m<sup>2</sup> 0.92 ft<sup>2</sup>

(1) Excluding balconies and terraces

Reduced headroom

...... Below 1.5 m/5 ft

While every attempt has been made to ensure accuracy, all measurements are approximate, not to scale. This floor plan is for illustrative purposes only.

Calculations are based on RICS IPMS 3C standard.

GIRAFFE360