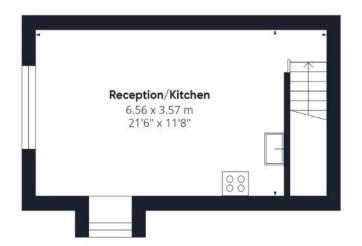

Floor 0

Floor 1

#### Approximate total area®

44.65 m<sup>2</sup> 480.62 ft<sup>2</sup>

#### Reduced headroom

0.09 m<sup>2</sup> 0.92 ft<sup>2</sup>

(1) Excluding balconies and terraces

Reduced headroom

...... Below 1.5 m/5 ft

While every attempt has been made to ensure accuracy, all measurements are approximate, not to scale. This floor plan is for illustrative purposes only.

Calculations are based on RICS IPMS 3C standard.

GIRAFFE360