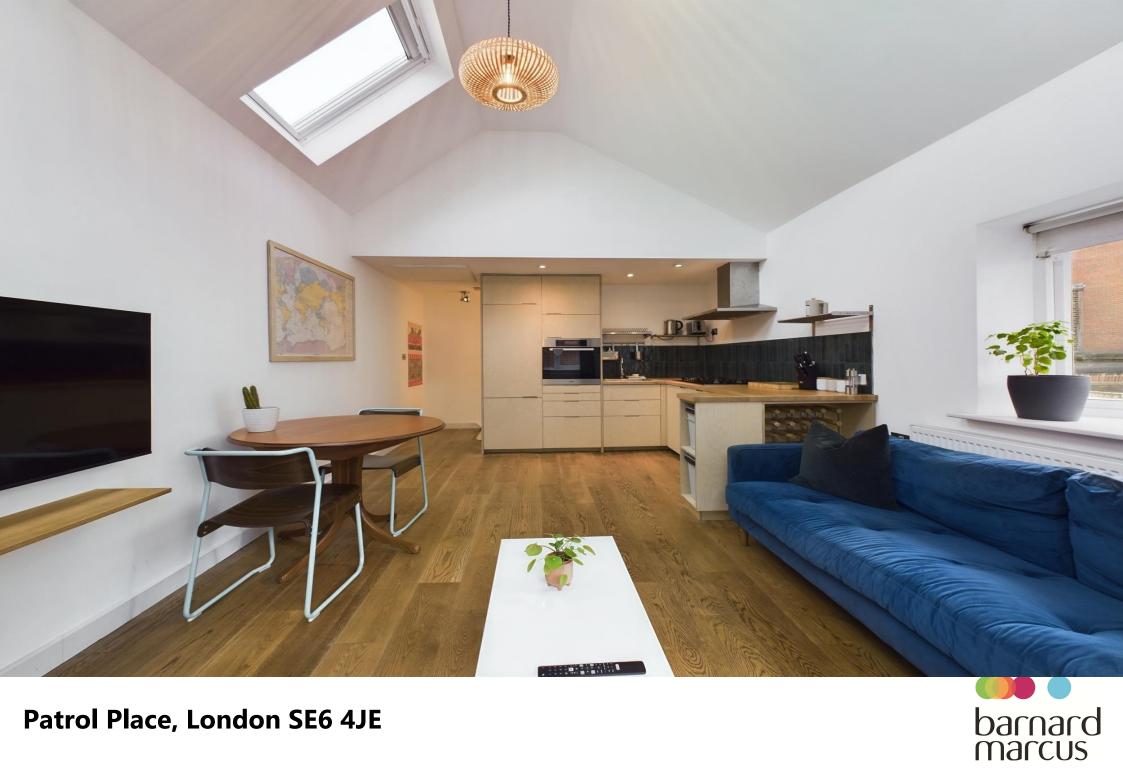

# **Patrol Place, London**

Barnard Marcus are proud to present this superb, rare one-bedroom mid-terrace home to the market which boasts a hallway, large open plan bright and airy kitchen/lounge, fully tiled bathroom and impressive double bedroom. It is also close to two stations and has easy access into central London!

### **Patrol Place, London**

- Mid-terrace
- One bedroom
- Open-Plan
- Modern
- Bright & Airy

Tenure: Freehold EPC Rating: C

Council Tax Band: C

offers over

£350,000

Please note the marker reflects the postcode not the actual property