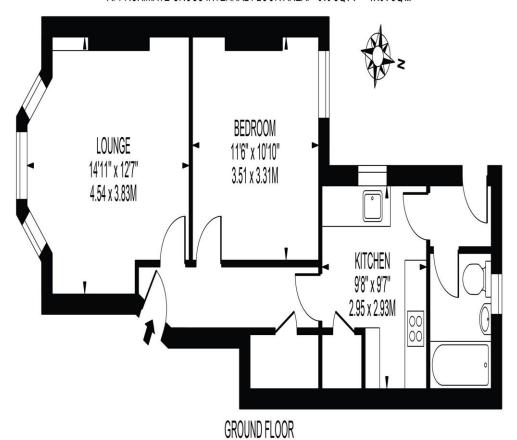

## PEAK HILL GARDENS

APPROXIMATE GROSS INTERNAL FLOOR AREA: 515 SQ FT - 47.84 SQ M

FOR ILLUSTRATION PURPOSES ONLY

THIS ELCOR PLAN SHOULD BE USED AS A GENERAL CUTLINE FOR GUIDANCE ONLY AND DOES NOT CONSTITUTE IN WHICLE OR IN PART AN OFFER OR CONTRACT.
ANY INTENDING PURCHASER OR LESSEE SHOULD SATISFY THEMSELVES BY INSPECTION, SEARCHES, ENJURIES AND FULL SURVEY AS TO THE CORRECTIVESS OF EACH STATEMENT.
ANY AREAS, MEASUREMENTS OR DISTANCES QUOTED ARE APPROXIMATE AND SHOULD NOT BE USED TO VALUE A PROPERTY OR BE THE BASIS OF ANY SALE OR LET.