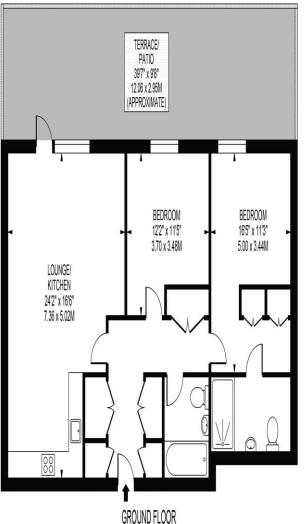

THIS FLOOR PLAN SHOULD BE USED AS A GENERAL OUTLINE FOR GUIDANCE ONLY AND DOES NOT CONSTITUTE IN WHOLE OR IN PART AN OFFER OR CONTRACT. ANY INTENDING PURCHASER OR LESSEE SHOULD SATISFY THEINSELVES BY INSPECTION, SEARCHES, ENQUIRES AND PULL SURVEY AS TO THE CORRECTINGSS OF FACH STATEMENT. ANY AREAS, INERSURENENTS OR DISTANCES QUOTED ARE APPROXIMATE AND SHOULD NOT BE USED TO WALLE A PROPERTY OR BE THE BASIS OF ANY SALE OR LET.

#### **Purbeck Gardens, London**

- Two Double Bedrooms
- Two Bathrooms
- Large Private Patio Overlooking Communal Gardens
- Modern Development
- Larger than average 981sg ft

Tenure: Leasehold EPC Rating: B Council Tax Band: E Service Charge: 2500.00 Ground Rent: 400.00 This is a Leasehold property with details as follows; Term of Lease 250 years from 01 Nov 2016. Should you require further information please contact the branch. Please Note additional fees could be incurred for items such as Leasehold packs.