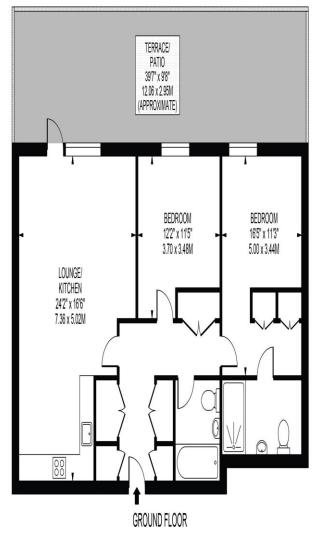

## PURBECK GARDENS

APPROXIMATE GROSS INTERNAL FLOOR AREA: 941 SQ FT - 87.42 SQ M

FOR ILLUSTRATION PURPOSES ONLY

THIS FLOOR PLAN SHOULD BE USED AS A GENERAL OUTLINE FOR GUIDANCE ONLY AND DOES NOT CONSTITUTE IN WHOLE OR IN PART AN OFFER OR CONTRACT. ANY INTENDING PURCHASER OR LESSEE SHOULD SATISFY THEMSELVES BY INSPECTION, SEARCHES, ENQUIRIES AND FULL SURVEY AS TO THE CORRECTNESS OF EACH STATEMENT. ANY AREAS, MEASUREMENTS OR DISTANCES QUOTED ARE APPROXIMATE AND SHOULD NOT BE USED TO VALUE A PROPERTY OR BE THE BASIS OF ANY SALE OR LET.

### **Purbeck Gardens, London**

- Two Double Bedrooms
- Two Bathrooms
- Large Private Patio Overlooking Communal Gardens
- Modern Development
- Larger than average 981sq ft