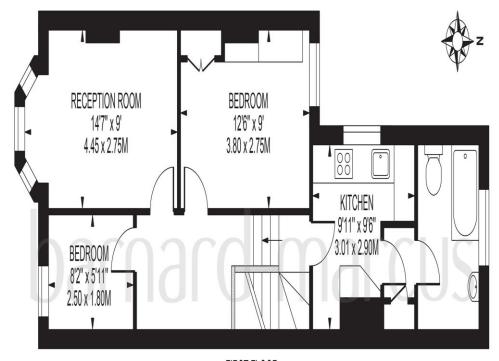

## APPROXIMATE GROSS INTERNAL FLOOR AREA: 613 SQ FT - 56.99 SQ M

## FIRST FLOOR

## **GROUND FLOOR ENTRANCE**

#### FOR ILLUSTRATION PURPOSES ONLY

THIS FLOOR PLAN SHOULD BE USED AS A GENERAL CUTLINE FOR GUIDANCE ONLY AND DOES NOT CONSTITUTE IN WHOLE OR IN PART AN OFFER OR CONTRACT.

ANY INTENDING PURCHASER OR LESSEE SHOULD SATISFY THEINSELVES BY INSPECTION, SEARCHES, ENQUIRIES AND FULL SURVEY AS TO THE CORRECTINESS OF EACH STATEMENT.

ANY AREAS, MEASUREMENTS OR DISTANCES QUIDTED ARE APPROXIMATE AND SHOULD NOT BE USED TO VALUE A PROPERTY OR BE THE BASIS OF ANY SALE OR LET.