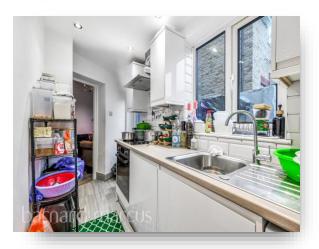

#### Parish Lane, London

This beautiful one-bedroom ground floor apartment features a spacious living room, modern kitchen, bathroom, and a private rear garden. Located walking distance from both Penge East & Penge West Station, this is an excellent opportunity for a first-time purchase or long lease with no onward chain!

### Parish Lane, London

- 1 Bedroom Apartment
- Ground Floor Flat
- Private Garden
- Excellent condition throughout
- Modern Kitchen

Tenure: Leasehold EPC Rating: D Council Tax Band: C Service Charge: 1000.00 Ground Rent: 450.00 This is a Leasehold property with details as follows: Term of Lease 125