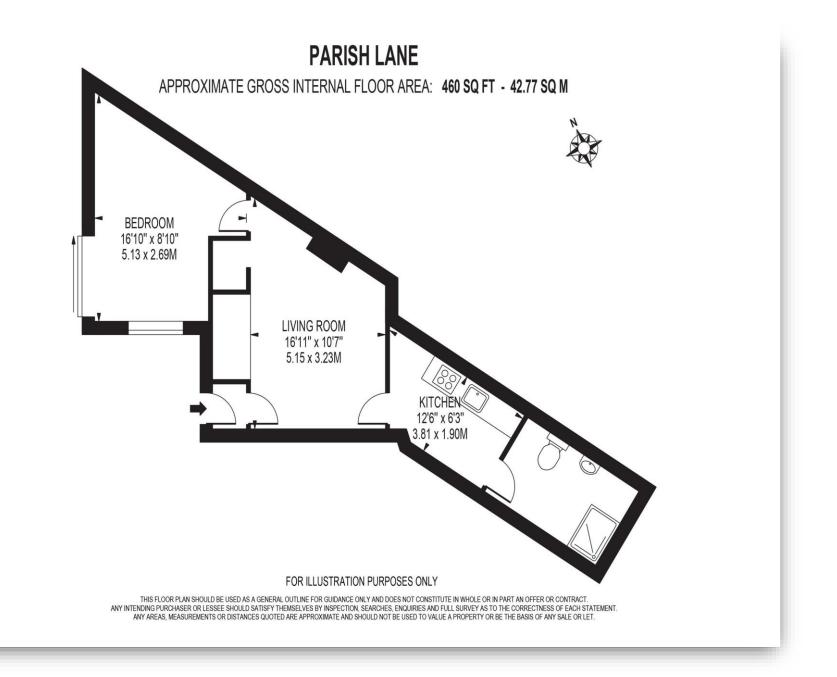

### Parish Lane, London

- 1 Bedroom Apartment
- Ground Floor Flat
- Private Garden
- Excellent condition throughout
- Modern Kitchen

Tenure: Leasehold EPC Rating: D Council Tax Band: C Service Charge: 1000.00 Ground Rent: 450.00 This is a Leasehold property with details as follows: Term of Lease 125