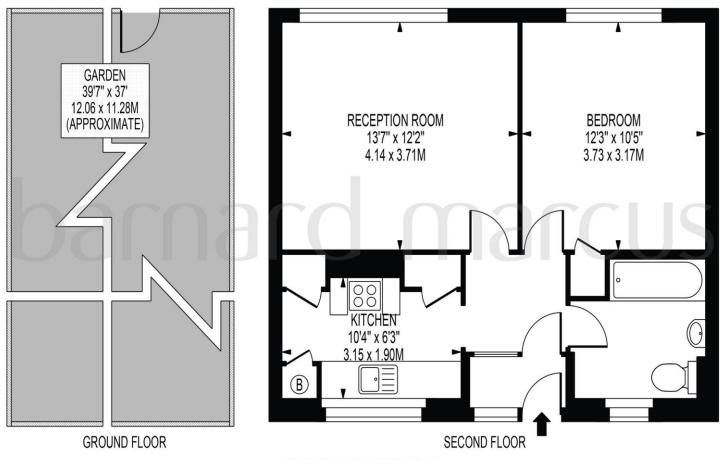

# **DACRES ROAD**

# APPROXIMATE GROSS INTERNAL FLOOR AREA: 499 SQ FT - 46.36 SQ M

FOR ILLUSTRATION PURPOSES ONLY

THIS FLOOR PLAN SHOULD BE USED AS A GENERAL OUTLINE FOR GUIDANCE ONLY AND DOES NOT CONSTITUTE IN WHOLE OR IN PART AN OFFER OR CONTRACT.

ANY INTENDING PURCHASER OR LESSEE SHOULD SATISFY THEMSELVES BY INSPECTION, SEARCHES, ENQUIRIES AND FULL SURVEY AS TO THE CORRECTINESS OF EACH STATEMENT.

ANY AREAS, MEASUREMENTS OR DISTANCES QUOTED ARE APPROXIMATE AND SHOULD NOT BE USED TO VALUE A PROPERTY OR BE THE BASIS OF ANY SALE OR LET.