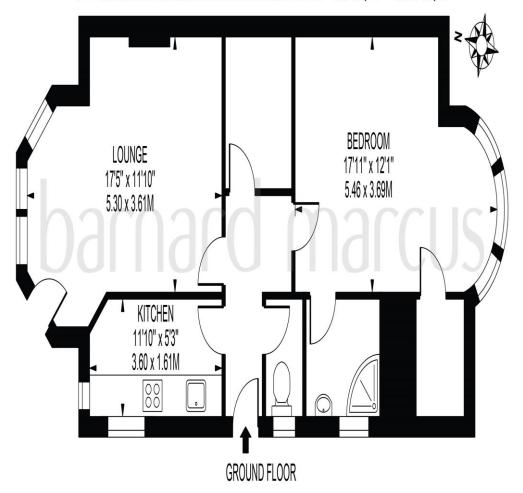

## RECREATION ROAD

APPROXIMATE GROSS INTERNAL FLOOR AREA: 643 SQ FT - 59.77 SQ M

FOR ILLUSTRATION PURPOSES ONLY

THIS FLOOR PLAN SHOULD BE USED AS A GENERAL CUILINE FOR GUIDANCE ONLY AND DOES NOT CONSTITUTE IN WHOLE OR IN PART AN OFFER OR CONTRACT.

ANY INTENDING PURCHASER OR LESSEE SHOULD SATISFY THEINSELVES BY INSPECTION, SEARCHES, ENQUIRES AND FULL SURVEY AS TO THE CORRECTIVESS OF EACH STATEMENT.

ANY AREAS, MEASUREMENTS OR DISTANCES QUOTED ARE APPROXIMATE AND SHOULD NOT BE USED TO VALUE A PROPERTY OR BE THE BASIS OF ANY SALE OR LET.