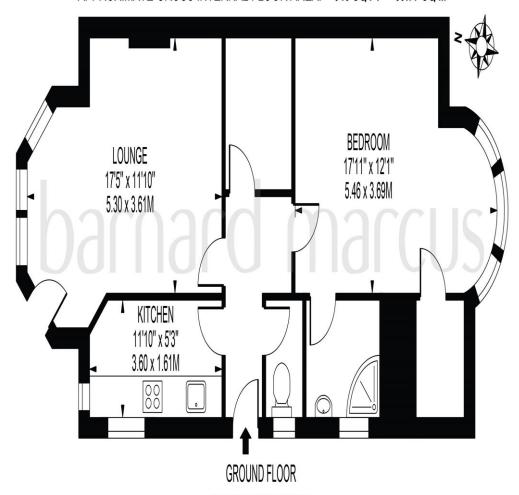

# RECREATION ROAD

APPROXIMATE GROSS INTERNAL FLOOR AREA: 643 SQ FT - 59.77 SQ M

FOR ILLUSTRATION PURPOSES ONLY

THIS FLOOR PLAN SHOULD BE USED AS A GENERAL OUTLINE FOR GUIDANCE ONLY AND DOES NOT CONSTITUTE IN WHOLE OR IN PART AN OFFER OR CONTRACT.
ANY INTERION PURCHASER OR LESSEE SHOULD SHITSY THENSELVES BY INSPECTION, SEARCHES, DOUGHES AND FULL SHITEY AS TO THE CONFECTIONS OF EACH SHITEMENT.