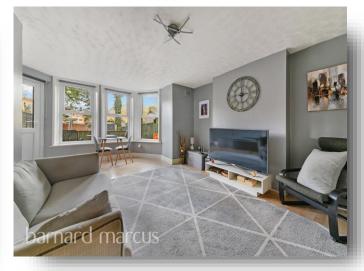

ANY AGES, MASS ISSEMENTED FOR THE TABLES OF LINEAR PERPORMINATE ANY PART WITHIN THE PROPERTY ONLY HE APPROPRIES AND SEARCHES.

This bright and spacious basement floor period conversion consist of a very spacious lounge, separate fitted kitchen, bathroom and great sized double bedroom. The property also benefits from direct access to a private section of garden, gas central heating and double glazing.