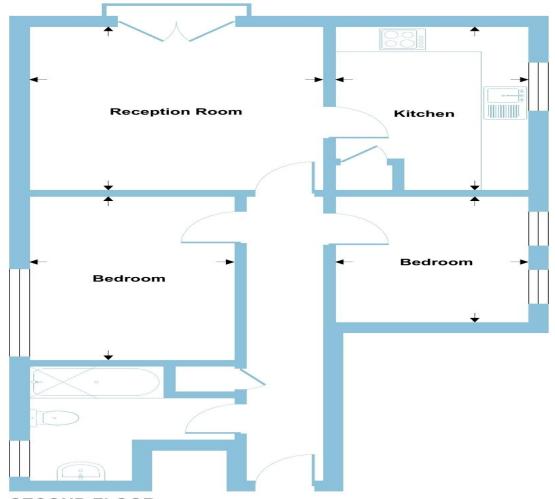

## Marvels Lane, London, SE12

Approximate Area = 636 sq ft / 59.1 sq m
For identification only - Not to scale