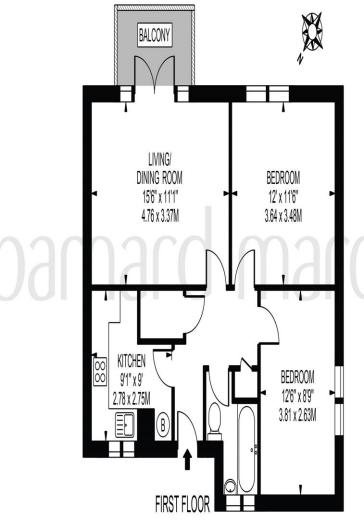

BELL GREEN LANE

APPROXIMATE GROSS INTERNAL FLOOR AREA: 618 SQ FT - 57.45 SQ M

FOR ILLUSTRATION PURPOSES ONLY

THIS FLOOR PLAN SHOULD BE USED AS A GENERAL CUTLINE FOR GUIDANCE ONLY AND DOES NOT CONSTITUTE IN WHICLE OR IN PART AN OFFER OR CONTRACT.
ANY INTENDING PURCHASER OR LESSEE SHOULD SATISFY THEMSELVES BY INSPECTION, SEARCHES, ENJURIES AND FULL SURVEY AS TO THE CORRECTIVESS OF EACH STATEMENT.
ANY AREAS, MEASUREMENTS OR DISTANCES QUOTED ARE APPROXIMATE AND SHOULD NOT BE USED TO VALUE A PROPERTY OR BE THE BASIS OF ANY SALE OR LET.