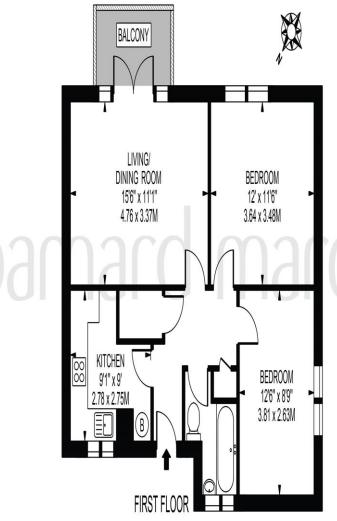

BELL GREEN LANE

APPROXIMATE GROSS INTERNAL FLOOR AREA: 618 SQ FT - 57.45 SQ M

FOR ILLUSTRATION PURPOSES ONLY

THIS FLOOR PLAN SHOULD BE USED AS A GENERAL CUTLINE FOR GUIDANCE ONLY AND DOES NOT CONSTITUTE IN WHOLE OR IN PART AN OFFER OR CONTRACT.
ANY INTERIONIS PURCHASER OR LESSEE SHOULD SATISFY THEINSELVES BY INSPECTION, SEARCHES, ENQUIRIES AND FULL SURVEY AS TO THE CORRECTIVESS OF EACH STATEMENT.
ANY AREAS, MEASUREMENTS OR DISTANCES QUOTED ARE APPROXIMATE AND SHOULD NOT BE USED TO VALUE A PROPERTY OR BE THE BASIS OF ANY SALE OR LET.