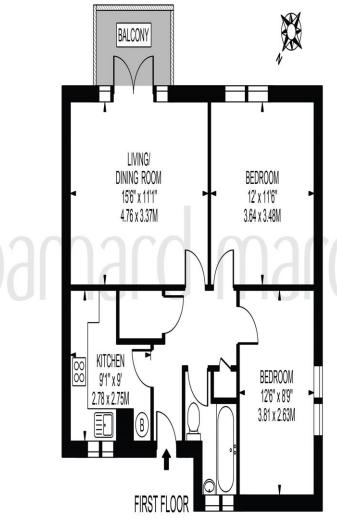

BELL GREEN LANE

APPROXIMATE GROSS INTERNAL FLOOR AREA: 618 SQ FT - 57.45 SQ M

FOR ILLUSTRATION PURPOSES ONLY

THIS FLOOR PLAN SHOULD BE USED AS A GENERAL CUTLINE FOR GUIDANCE ONLY AND DOES NOT CONSTITUTE IN WHOLE OR IN PART AN OFFER OR CONTRACT.
ANY INTERIONIS PURCHASER OR LESSEE SHOULD SATISFY THEINSELVES BY INSPECTION, SEARCHES, ENQUIRIES AND FULL SURVEY AS TO THE CORRECTIVESS OF EACH STATEMENT.
ANY AREAS, MEASUREMENTS OR DISTANCES QUIDTED ARE APPROXIMATE AND SHOULD NOT BE USED TO VALUE A PROPERTY OR BE THE BASIS OF ANY SALE OR LET.