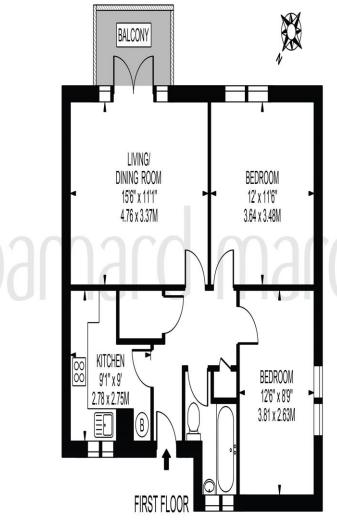

BELL GREEN LANE

APPROXIMATE GROSS INTERNAL FLOOR AREA: 618 SQ FT - 57.45 SQ M

FOR ILLUSTRATION PURPOSES ONLY

THIS FLOOR PLAN SHOULD BE USED AS A GENERAL CUTLINE FOR GUIDANCE ONLY AND DOES NOT CONSTITUTE IN WHOLE OR IN PART AN OFFER OR CONTRACT.
ANY INTERIONIS PURCHASER OR LESSEE SHOULD SATISFY THEINSELVES BY INSPECTION, SEARCHES, ENQUIRIES AND FULL SURVEY AS TO THE CORRECTIVESS OF EACH STATEMENT.
ANY AREAS, MEASUREMENTS OR DISTANCES QUOTED ARE APPROXIMATE AND SHOULD NOT BE USED TO WALLE A PROPERTY OR BE THE BASIS OF ANY SALE OR LET.