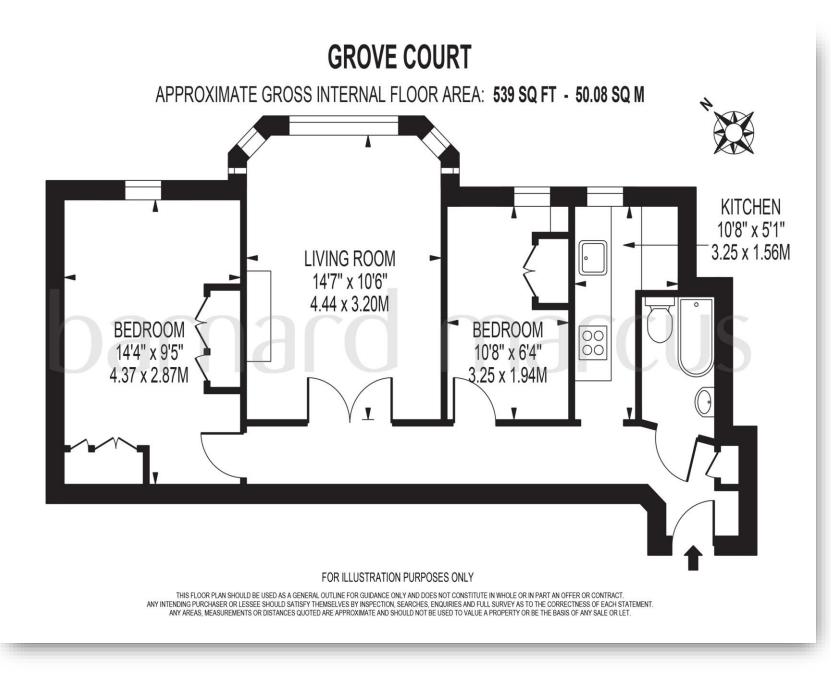

## **Grove Court Addington Grove, London**

Barnard Marcus are proud to present this first floor two-bedroom flat to the market. This property comprises of: Living Room, Kitchen, Two Bedrooms and bathroom. This property would benefit from some modernisation however it benefits from being close to various transport links, amenities and a long lease.

## Grove Court Addington Grove, London

- Two Bedrooms
- Close To Sydenham & Lower Sydenham Station
- In need of modernisation
- Gas Central Heating
- Close To Amenities