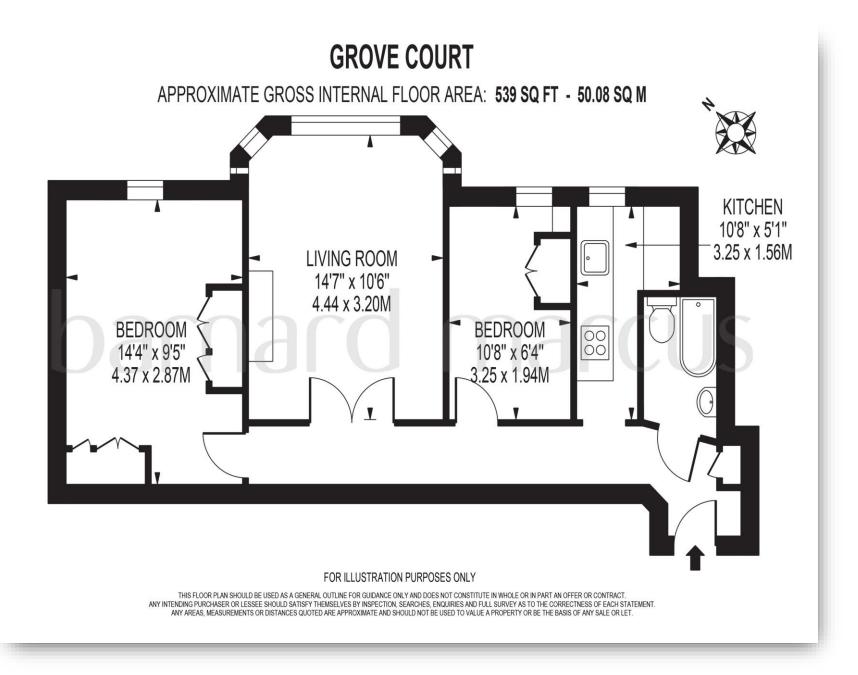

# **Grove Court Addington Grove, London**

Barnard Marcus are proud to present this two bedroom first floor flat to the market. Located within walking distance to various stations and amenities.

Barnard Marcus are proud to present this first floor two bedroom flat to the market. This property comprises of; Living Room, Kitchen, Two Bedrooms and bathroom. This property would benefit from some modernisation however it benefits from being close to various transport links, amenities and a long lease.

# Grove Court Addington Grove, London

- Two Bedrooms
- Close To Sydenham & Lower Sydenham Station
- In need of modernisation
- Gas Central Heating
- Close To Amenities
- Long Lease
- Chain Free

### Tenure: Leasehold EPC Rating: D

This is a Leasehold property. We are awaiting further details about the Term of the lease. For further information please contact the branch. Please note additional fees could be incurred for items such as Leasehold packs.