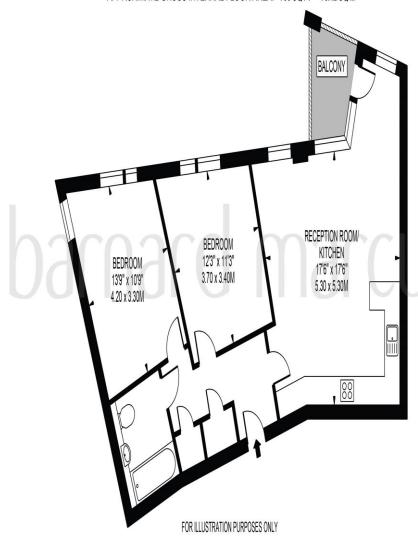

Located within easy reach of Lower Sydenham railway station, the area further benefits from local green spaces and a plethora of watering houses, shops and on the doorstep of Sainsburys.

ORCHARD COURT

APPROXIMATE GROSS INTERNAL FLOOR AREA: 790 SQ FT - 73.42 SQ M

THIS FLOOR PLAN SHOULD BE USED AS A GENERAL CUTLINE FOR GUIDANCE ONLY AND DOES NOT CONSTITUTE IN WHICLE OR IN PART AN OFFER OR CONTRACT.
ANY INTENDING PURCHASER OR LESSEE SHOULD SATISFY THEMSELVES BY INSPECTION, SEARCHES, ENJURIES AND FULL SURVEY AS TO THE CORRECTIVESS OF EACH STATEMENT.
ANY AREAS, MEASUREMENTS OR DISTANCES QUOTED ARE APPROXIMATE AND SHOULD NOT BE USED TO VALUE A PROPERTY OR BE THE BASIS OF ANY SALE OR LET.