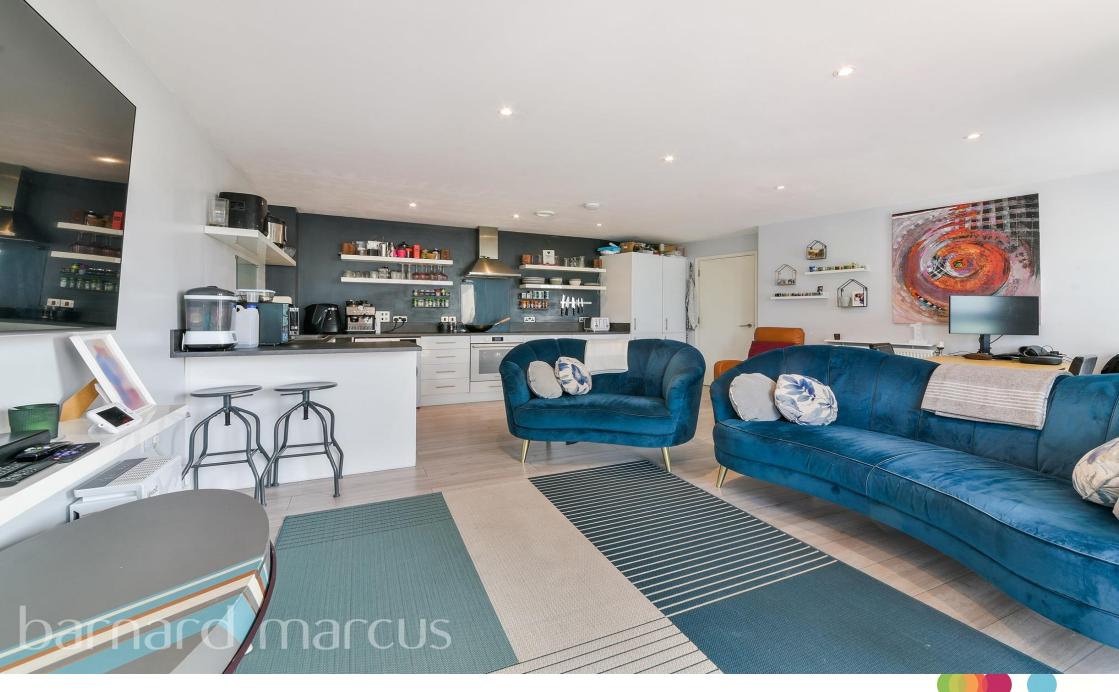

## **Orchard Court Bell Green, London**

Boasting 790 sq ft of bright and spacious living accommodation, this modern 2 bedroom apartment is located within 0.4 miles of Lower Sydenham railway station. Benefits include open plan living space and attractive communal gardens. Immediate Inspection is highly recommended.

This stunning two-bedroom apartment offers an impressive 790 square feet of bright and spacious living accommodation. The property features a large open-plan kitchen and living area, which seamlessly extends to a private balcony, perfect for relaxing or entertaining. Both double bedrooms are generously sized, providing ample comfort and versatility. Additional highlights include ample storage space and a modern family bathroom, ensuring both convenience and style. This apartment combines contemporary design with practical living, making it an ideal home.

### **Orchard Court Bell Green, London**

- 25% Shared Ownership
- 2 Double Bedrooms
- 790 sq ft
- Ample Storage
- Private Balcony
- Open Plan