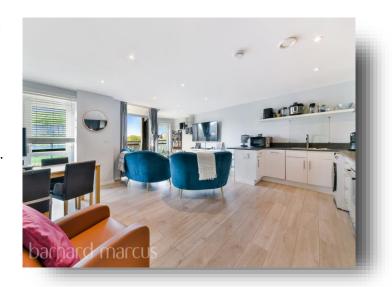

This stunning two-bedroom apartment offers an impressive 790 square feet of bright and spacious living accommodation. The property features a large open-plan kitchen and living area, which seamlessly extends to a private balcony, perfect for relaxing or entertaining. Both double bedrooms are generously sized, providing ample comfort and versatility. Additional highlights include ample storage space and a modern family bathroom, ensuring both convenience and style. This apartment combines contemporary design with practical living, making it an ideal home.