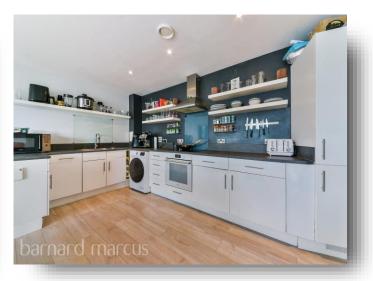

This stunning two-bedroom apartment offers an impressive 790 square feet of bright and spacious living accommodation. The property features a large open-plan kitchen and living area, which seamlessly extends to a private balcony, perfect for relaxing or entertaining. Both double bedrooms are generously sized, providing ample comfort and versatility. Additional highlights include ample storage space and a modern family bathroom, ensuring both convenience and style. This apartment combines contemporary design with practical living, making it an ideal home.