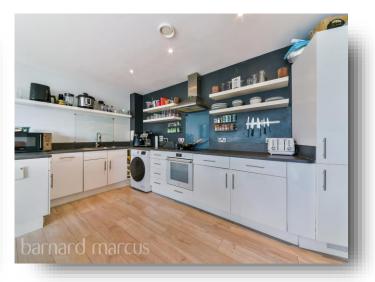

This stunning two-bedroom apartment offers an impressive 790 square feet of bright and spacious living accommodation. The property features a large open-plan kitchen and living area, which seamlessly extends to a private balcony, perfect for relaxing or entertaining. Both double bedrooms are generously sized, providing ample comfort and versatility. Additional highlights include ample storage space and a modern family bathroom, ensuring both convenience and style. This apartment combines contemporary design with practical living, making it an ideal home.