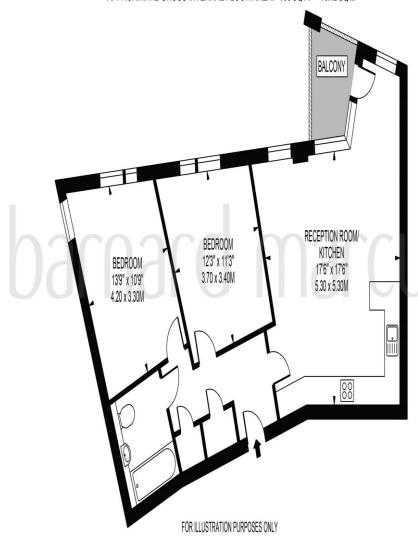

Located within easy reach of Lower Sydenham railway station, the area further benefits from local green spaces and a plethora of watering houses, shops and on the doorstep of Sainsburys.

ORCHARD COURT

APPROXIMATE GROSS INTERNAL FLOOR AREA: 790 SQ FT - 73.42 SQ M

THIS FLOOR PLAN SHOULD BE USED AS A GENERAL CUTLINE FOR GUIDANCE ONLY AND DOES NOT CONSTITUTE IN WHICLE OR IN PART AN OFFER OR CONTRACT.
ANY INTENDING PURCHASER OR LESSEE SHOULD SATISFY THEMSELVES BY INSPECTION, SEARCHES, ENQUIRIES AND FULL SURVEY AS TO THE CORRECTIVESS OF EACH STATEMENT.
ANY AREAS, MEASUREMENTS OR DISTANCES QUOTED ARE APPROXIMATE AND SHOULD NOT BE USED TO VALUE A PROPERTY OR BE THE BASIS OF ANY SALE OR LET.