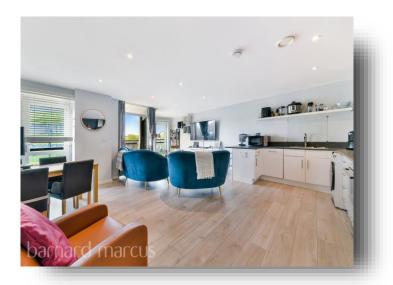

This stunning two-bedroom apartment offers an impressive 790 square feet of bright and spacious living accommodation. The property features a large open-plan kitchen and living area, which seamlessly extends to a private balcony, perfect for relaxing or entertaining. Both double bedrooms are generously sized, providing ample comfort and versatility. Additional highlights include ample storage space and a modern family bathroom, ensuring both convenience and style. This apartment combines contemporary design with practical living, making it an ideal home.