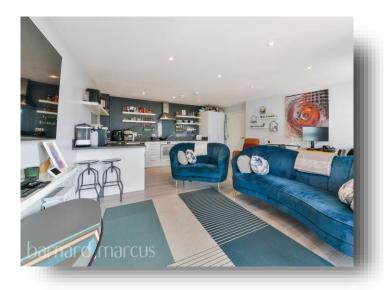

This stunning two-bedroom apartment offers an impressive 790 square feet of bright and spacious living accommodation. The property features a large open-plan kitchen and living area, which seamlessly extends to a private balcony, perfect for relaxing or entertaining. Both double bedrooms are generously sized, providing ample comfort and versatility. Additional highlights include ample storage space and a modern family bathroom, ensuring both convenience and style. This apartment combines contemporary design with practical living, making it an ideal home.