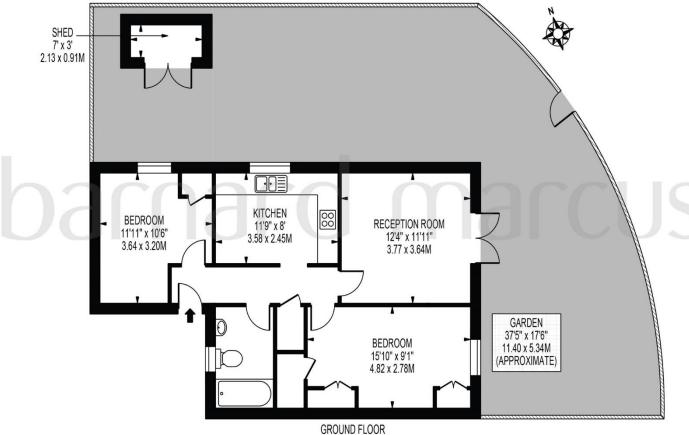

# **BAYES CLOSE**

APPROXIMATE GROSS INTERNAL FLOOR AREA: 656 SQ FT - 60.99 SQ M

(EXCLUDING SHED)

APPROXIMATE GROSS INTERNAL AREA OF SHED: 21 SQ FT - 1.94 SQ M

GROUND FLOOR FOR ILLUSTRATION PURPOSES ONLY

THIS FLOOR PLAN SHOULD BE USED AS A GENERAL OUTLINE FOR GUIDANCE ONLY AND DOES NOT CONSTITUTE IN WHOLE OR IN PART AN OFFER OR CONTRACT.
ANY INTENDING PURCHASER OR LESSEE SHOULD SATISFY THEMSELVES BY INSPECTION, SEARCHES, ENQUIRIES AND FULL SURVEY AS TO THE CORRECTIVESS OF EACH STATEMENT.
ANY AREAS MEASUREMENTS OR DISTANCE'S QUIOTED ARE APPROXIMATE AND SHOULD NOT BE USED TO VALUE A PROPERTY OR BE THE RASIS OF ANY SALE OR LET