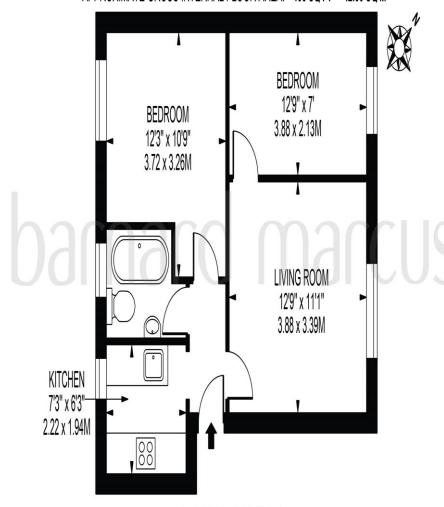

**DENHAM COURT** 

APPROXIMATE GROSS INTERNAL FLOOR AREA: 455 SQ FT - 42.30 SQ M

FOR ILLUSTRATION PURPOSES ONLY

THIS FLOOR PLAN SHOULD BE USED AS A GENERAL OUTLINE FOR GUIDANCE ONLY AND DOES NOT CONSTITUTE IN WHOLE OR IN PART AN OFFER OR CONTRACT ANY INTENDING PURCHASER OR LESSEE SHOULD SATISFY THEMSELVES BY INSPECTION. SEARCHES, ENQUIRIES AND FULL SURVEY AS TO THE CORRECTNESS OF EACH STATEMENT.

#### **Entrance Hall**

**Living Room**12' 9" x 11' 1" ( 3.89m x 3.38m )

#### **Bedroom One**

12' 3" x 10' 9" ( 3.73m x 3.28m )

#### **Bedroom Two**

12' 9" x 7' (3.89m x 2.13m)

#### Kitchen

7' 3" x 6' 3" ( 2.21m x 1.91m )