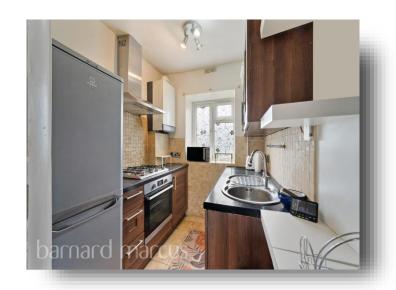

**Denham Court Kirkdale, LONDON SE26 4BE** 

# welcome to Denham Court Kirkdale, LONDON

This brilliant property nestled in a charming neighbourhood briefly comprises of an entrance hall, kitchen, reception room, TWO GENEROUSLY SIZED BEDROOMS, bathroom, COMMUNAL GARDENS. It's within easy reach to Forest Hill and Sydenham stations, and can get you to Whitechapel in under 30 minutes!









**DENHAM COURT** 

APPROXIMATE GROSS INTERNAL FLOOR AREA: 455 SQ FT - 42.30 SQ M



FOR ILLUSTRATION PURPOSES ONLY

THIS FLOOR PLAN SHOULD BE USED AS A GENERAL OUTLINE FOR GUIDANCE ONLY AND DOES NOT CONSTITUTE IN WHOLE OR IN PART AN OFFER OR CONTRACT ANY INTENDING PURCHASER OR LESSEE SHOULD SATISFY THEMSELVES BY INSPECTION. SEARCHES, ENQUIRIES AND FULL SURVEY AS TO THE CORRECTNESS OF EACH STATEMENT.



#### **Entrance Hall**

**Living Room**12' 9" x 11' 1" ( 3.89m x 3.38m )

#### **Bedroom One**

12' 3" x 10' 9" ( 3.73m x 3.28m )

#### **Bedroom Two**

12' 9" x 7' (3.89m x 2.13m)

#### Kitchen

7' 3" x 6' 3" ( 2.21m x 1.91m )

#### **Communal Gardens**

#### **Lease Information**

#### welcome to

### **Denham Court Kirkdale, LONDON**

- TWO BEDROOM
- GROUND FLOOR FLAT
- LEASEHOLD