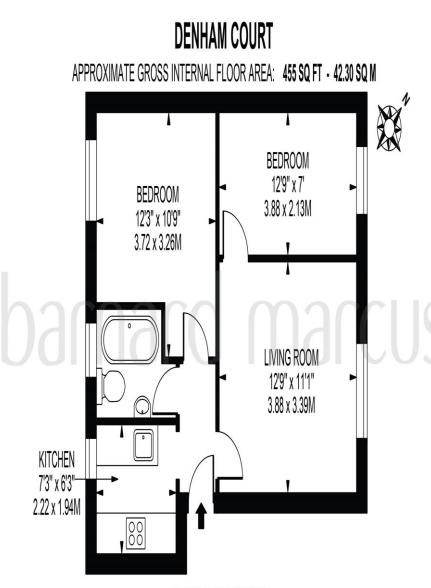

#### FOR ILLUSTRATION PURPOSES ONLY

THIS FLOOR PLAN SHOLD BE USED AS A GENERAL OUTLINE FOR GUIDANCE ONLY AND DOES NOT CONSTITUTE IN WHOLE OR IN PART AN OFFER OR CONTRACT. ANY INTENDING PURCHASER OR LESSEE SHOLLD SATISFY THEINSELVES BY INSPECTION, SEARCHES, ENCURIES AND FULL SURVEY AS TO THE CORRECTNESS OF EACH STATEMENT. ANY AREAS, MESSUREMENTS OR DISTANCES QUOTED ARE APPROXIMATE AND SHOLLD NOT BE USED TO VALUE A PROPERTY OR BE THE BASIS OF ANY SALE OR LET.

#### **Entrance Hall**

**Living Room** 12' 9" x 11' 1" ( 3.89m x 3.38m )

**Bedroom One** 12' 3" x 10' 9" ( 3.73m x 3.28m )

**Bedroom Two** 12' 9" x 7' (3.89m x 2.13m)

**Kitchen** 7' 3" x 6' 3" ( 2.21m x 1.91m )