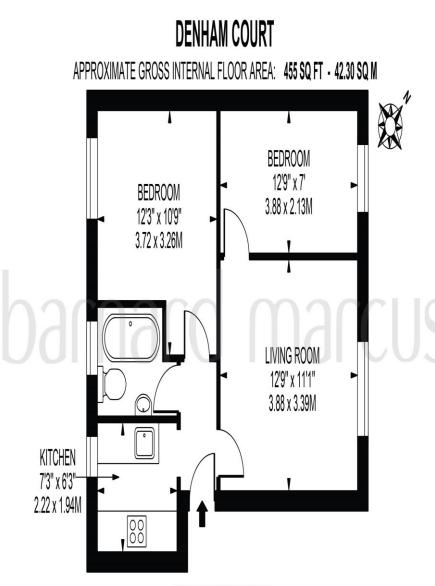

#### **Entrance Hall**

**Living Room** 12' 9" x 11' 1" ( 3.89m x 3.38m )

**Bedroom One** 12' 3" x 10' 9" ( 3.73m x 3.28m )

**Bedroom Two** 12' 9" x 7' (3.89m x 2.13m)

**Kitchen** 7' 3" x 6' 3" ( 2.21m x 1.91m )

# **Denham Court Kirkdale, LONDON**

- TWO BEDROOM
- **GROUND FLOOR FLAT**
- LEASEHOLD
- NO ONWARD CHAIN
- WELL-PRESENTED THROUGHOUT
- COMMUNAL GARDENS
- 455 SO.FT OF ACCOMMODATION